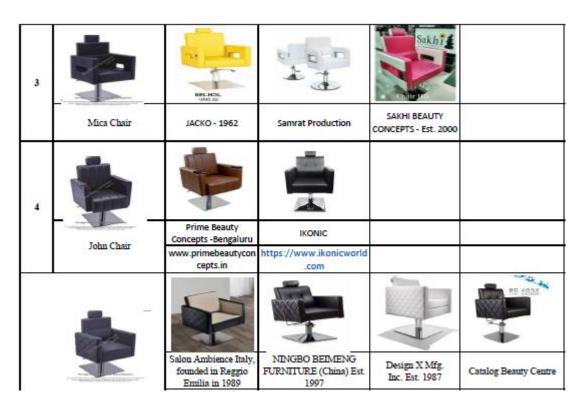

## Submissions on behalf of the defendant

17. Defendant's counsel argued that the defendant has its own trademark "DECORITE", while the plaintiff's goods were being sold under the brand name "MARC". He stated that these were common furniture items which are sold across the world and there was no uniqueness in the said designs. Besides there was no registration in their design, which the plaintiff was claiming, and the suit was merely for passing off. The plaintiff could not claim any goodwill or reputation in these designs. The counsel for defendant referred to the written statement, in particular at para 39, which extracted out various kinds of furniture available across the globe in the special category and how they were similar. A part of the said tabulation is reproduced as under: