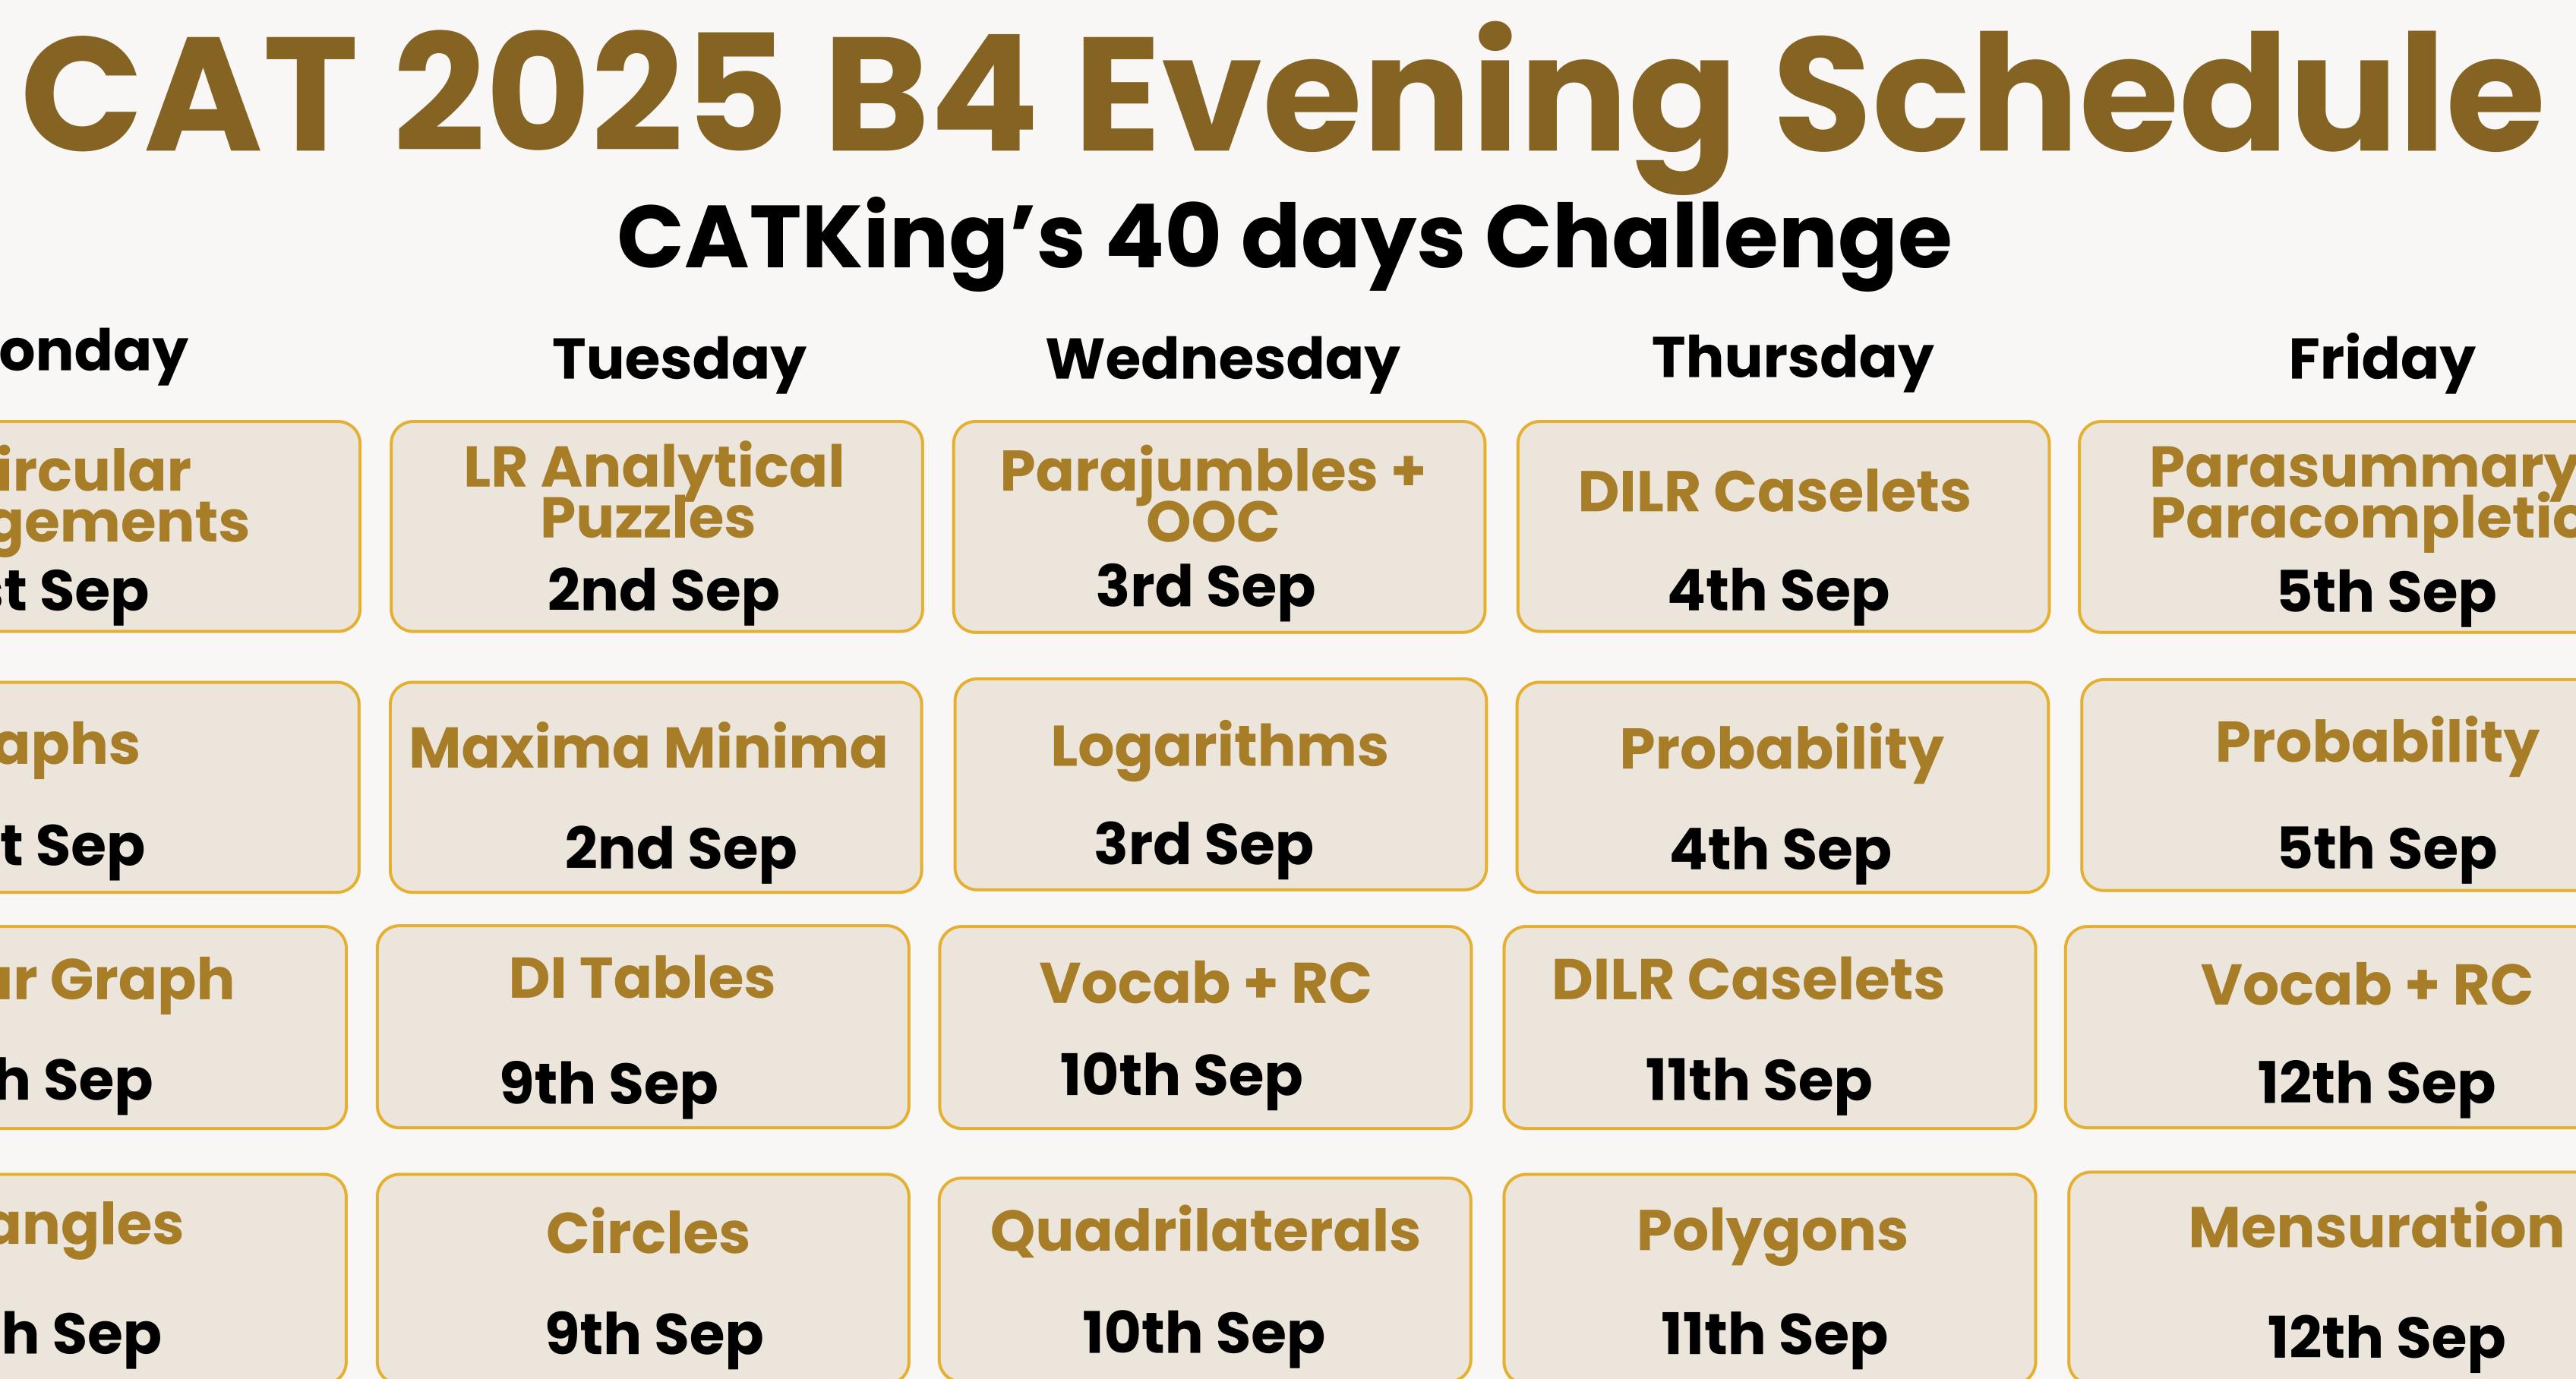

# **CAT 2025 B4 Evening Schedule CATKing's 40 days Challenge**

## Monday

**LR Circular** Arrangements **1st Sep** 

## Graphs

**1st Sep** 

## **DI Bar Graph**

8th Sep

Week 6

DILR

8 to 9 pm

Week 5

DILR

8 to 9 pm

Algebra 2 9 to 10 pm

Triangles

8th Sep