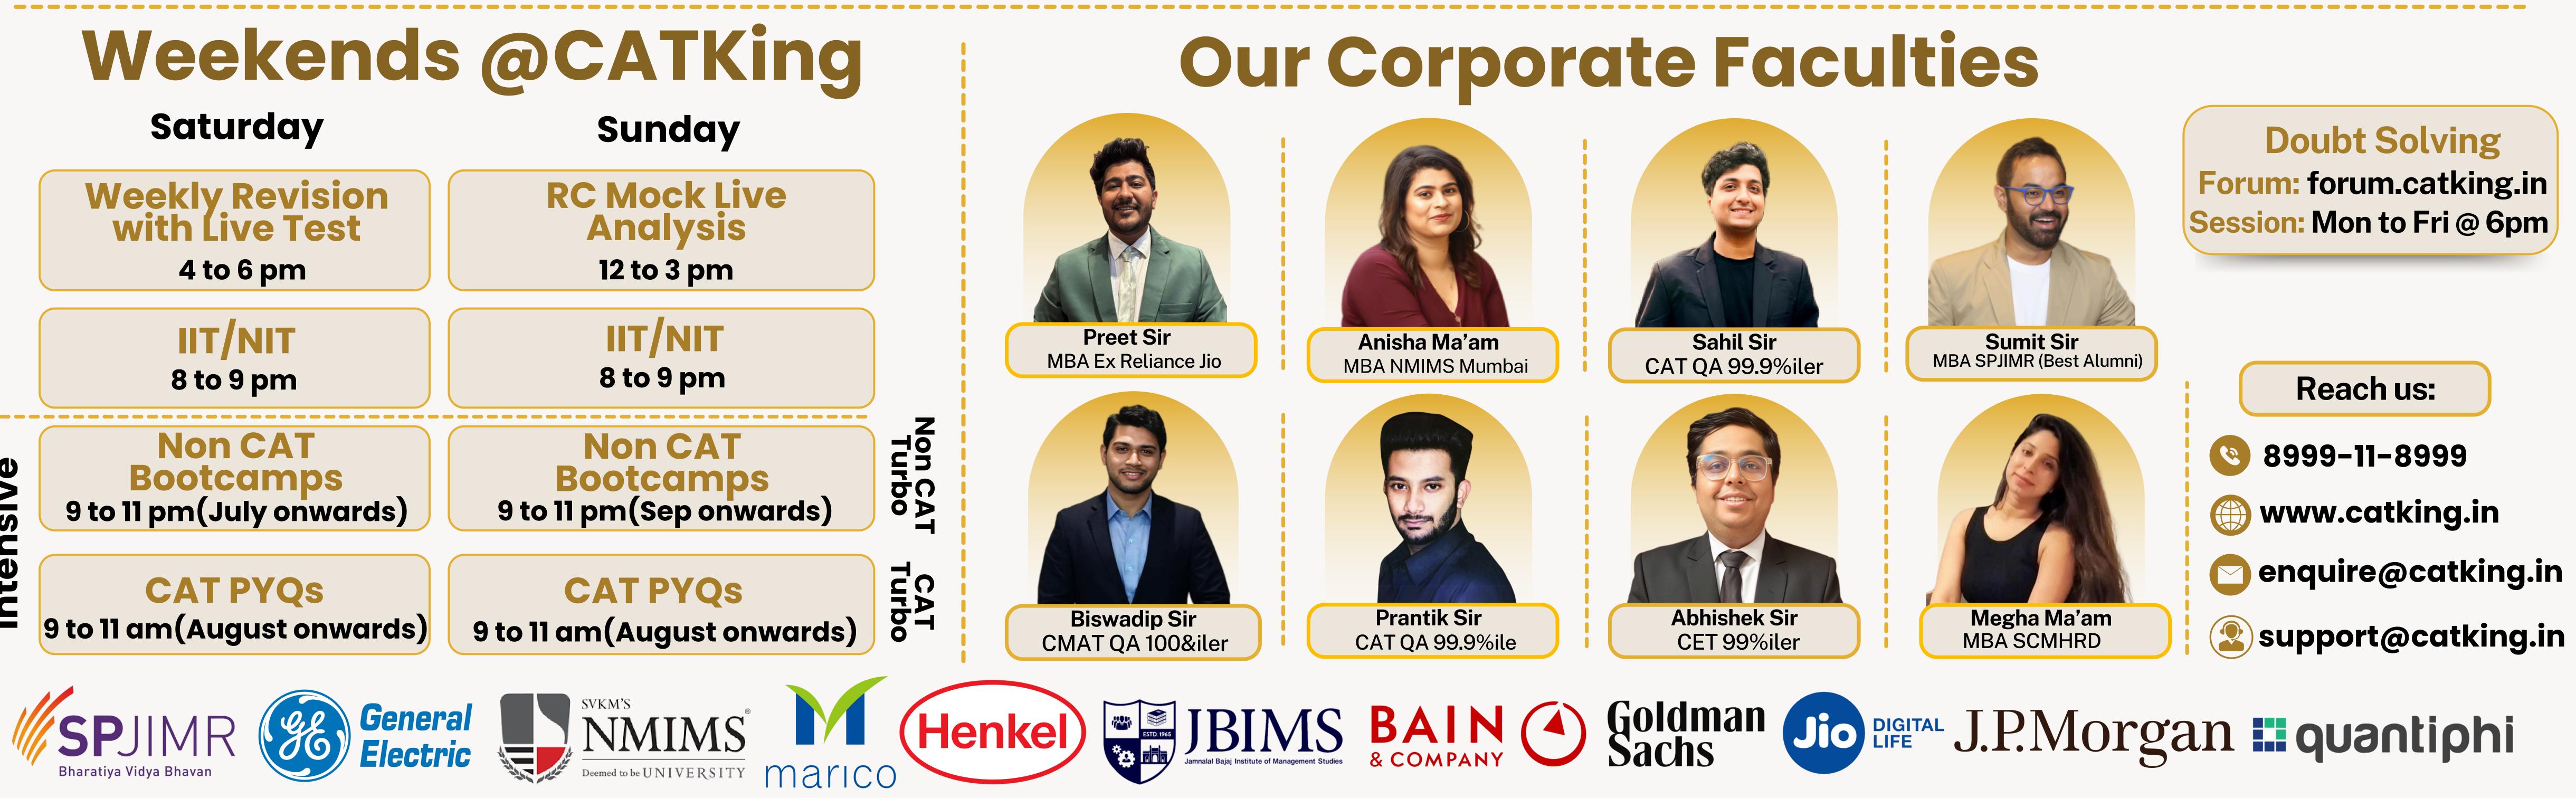

## Weekends @CATKing

### Saturday

**Weekly Revision** with Live Test 4 to 6 pm

> IIT/NIT 8 to 9 pm

**Non CAT** 

Bootcamps

9 to 11 pm(July onwards)

· S

nte

## Saturday

| Weekly Revision<br>with Live Test | RC N<br>Ar |
|-----------------------------------|------------|
| <b>4 to 6 pm</b>                  | 12         |
| IIT/NIT                           |            |
| 8 to 9 pm                         | 8 1        |

## Saturday

Weekly Revision with Live Test

4 to 6 pm

IIT/NIT 8 to 9 pm

**Non CAT** 

Bootcamps

**CAT PYQs** 

9 to 11 am(August onwards)

## **Doubt Solving**

**Forum: forum.catking.in** Session: Mon to Fri @ 6pm

**Reach us:** 

**8999-11-8999** 

www.catking.in

enquire@catking.in

support@catking.in

Week 7