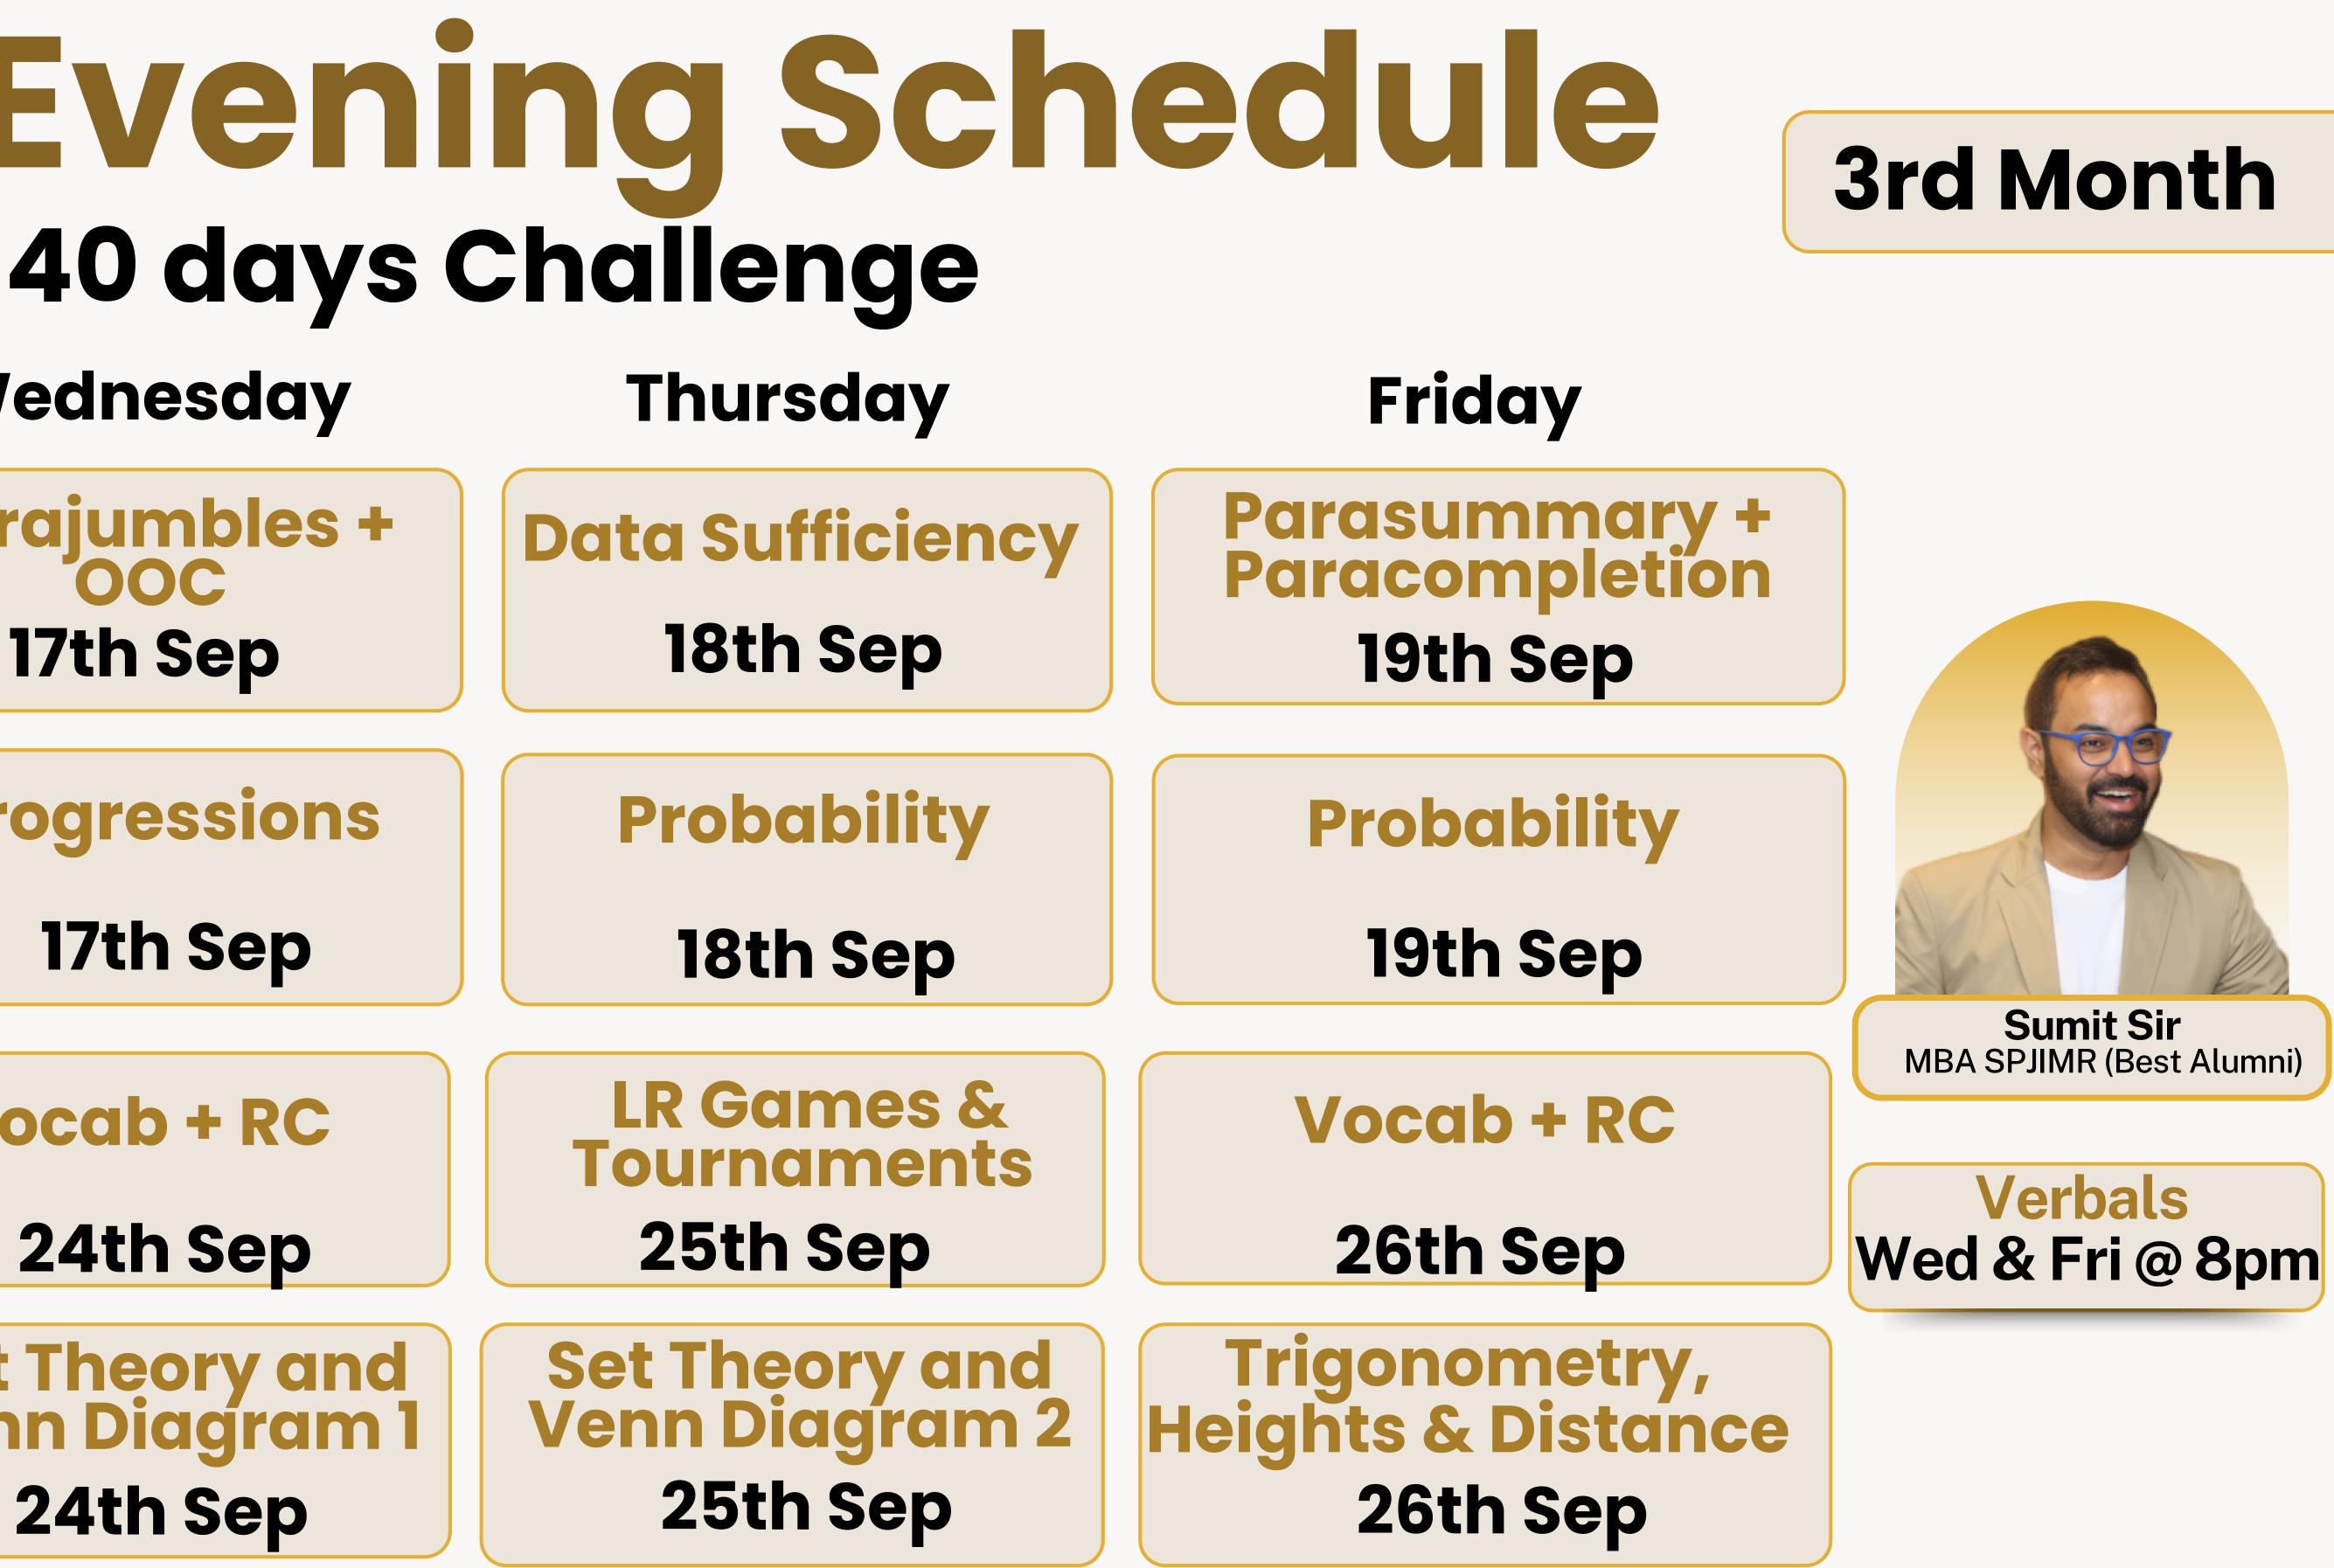

# **CAT 2025 B4 Evening Schedule CATKing's 40 days Challenge**

## **1st Month**

## Parasummary + Paracompletion

## Monday

**DI Pie Chart** 

15th Sep

**Permutation &** Combination 15th Sep

LR Scheduling Problems

22nd Sep

Coordinate **Geometry 1** 22nd Sep

**Special Topics** 9 to 10 pm

### Saturday

**Weekly Revision** with Live Test 4 to 6 pm IIT/NIT 8 to 9 pm **Non CAT** sive Bootcamps 9 to 11 pm(July onwards) nte **CAT PYQs** 9 to 11 am(August onwards)

| <b>T 2025 B4 EV</b><br>CATKing's 40 c |                                       |                          |  |
|---------------------------------------|---------------------------------------|--------------------------|--|
|                                       | Tuesday                               | Wedne                    |  |
|                                       | DI Mixed Chart<br>16th Sep            | Parajum<br>000<br>17th S |  |
|                                       | Permutation & Combination & 16th Sep  | <b>Progres</b><br>17th   |  |
|                                       | LR Games &<br>Tournaments<br>23rd Sep | Vocab<br>24th            |  |
|                                       | <b>Escalators</b><br><b>Problems</b>  | Set Theo<br>Venn Did     |  |

23rd Sep