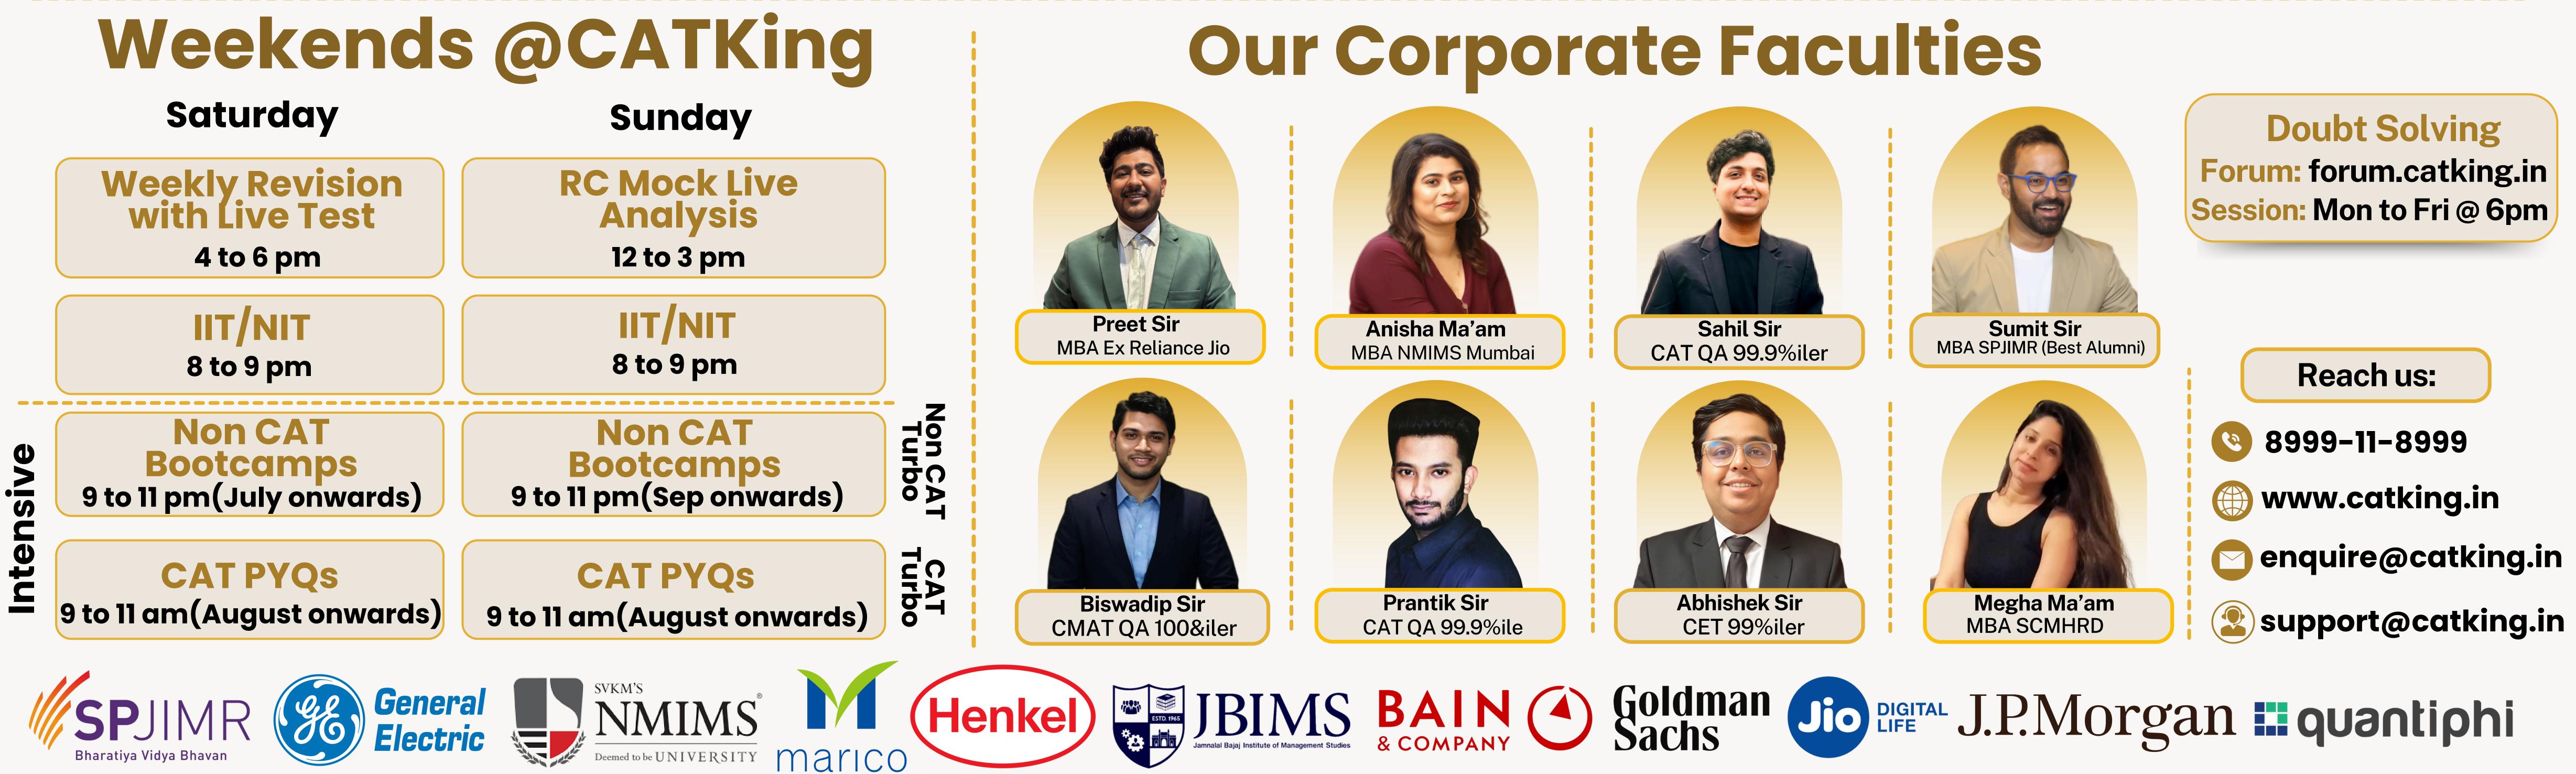

# Weekends @CATKing

### Saturday

| Weekly Revision<br>with Live Test |  |
|-----------------------------------|--|
| 4 to 6 pm                         |  |

IIT/NIT 8 to 9 pm

**Non CAT** Bootcamps 9 to 11 pm(July onwards)

**CAT PYQs** 9 to 11 am(August onwards)

# **Our Corporate Faculties**

# **1st Month**

**Doubt Solving** Forum: forum.catking.in

**Session:** Mon to Fri @ 6pm

**Reach us:** 

**8999-11-8999** 

www.catking.in

enquire@catking.in

support@catking.in