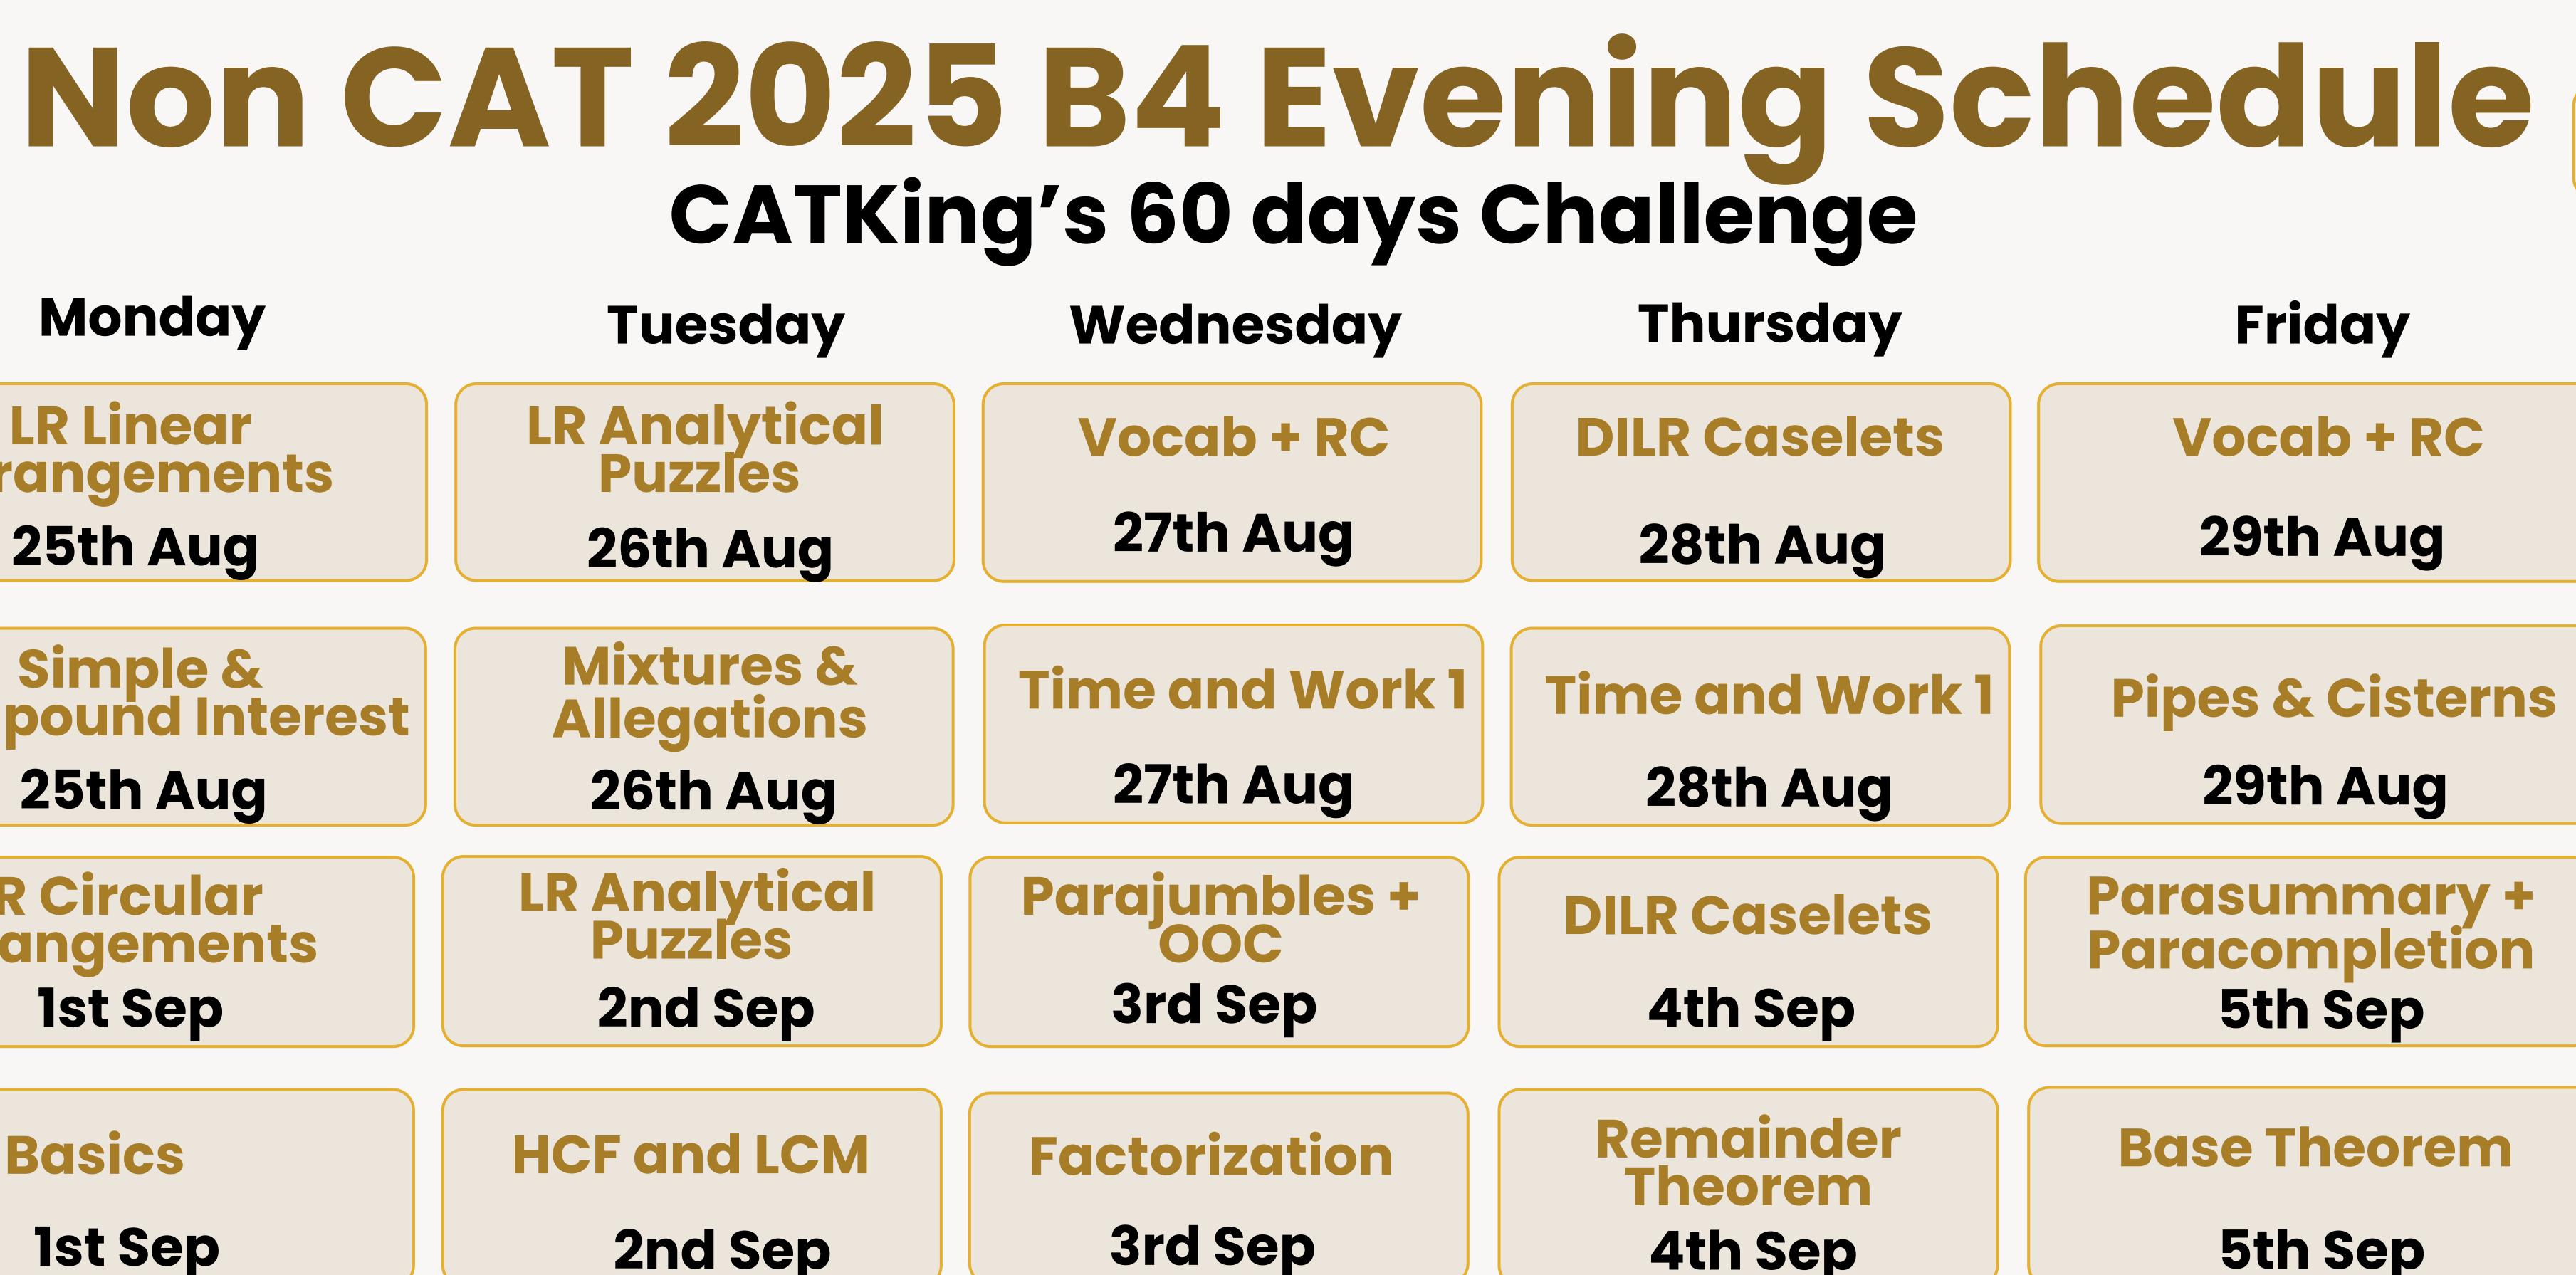

# Non CAT 2025 B4 Evening Schedule CATKing's 60 days Challenge

**29th July** 

### Monday

Week 5 DILR 8 to 9 pm

**Arithmetic 2** 9 to 10 pm

**LR Linear** Arrangements 25th Aug

Simple & Compound Interest 25th Aug

**LR Circular** 

Arrangements

**1st Sep** 

Week 6 DILR 8 to 9 pm

Numbers 9 to 10 pm Basics

**1st Sep** 