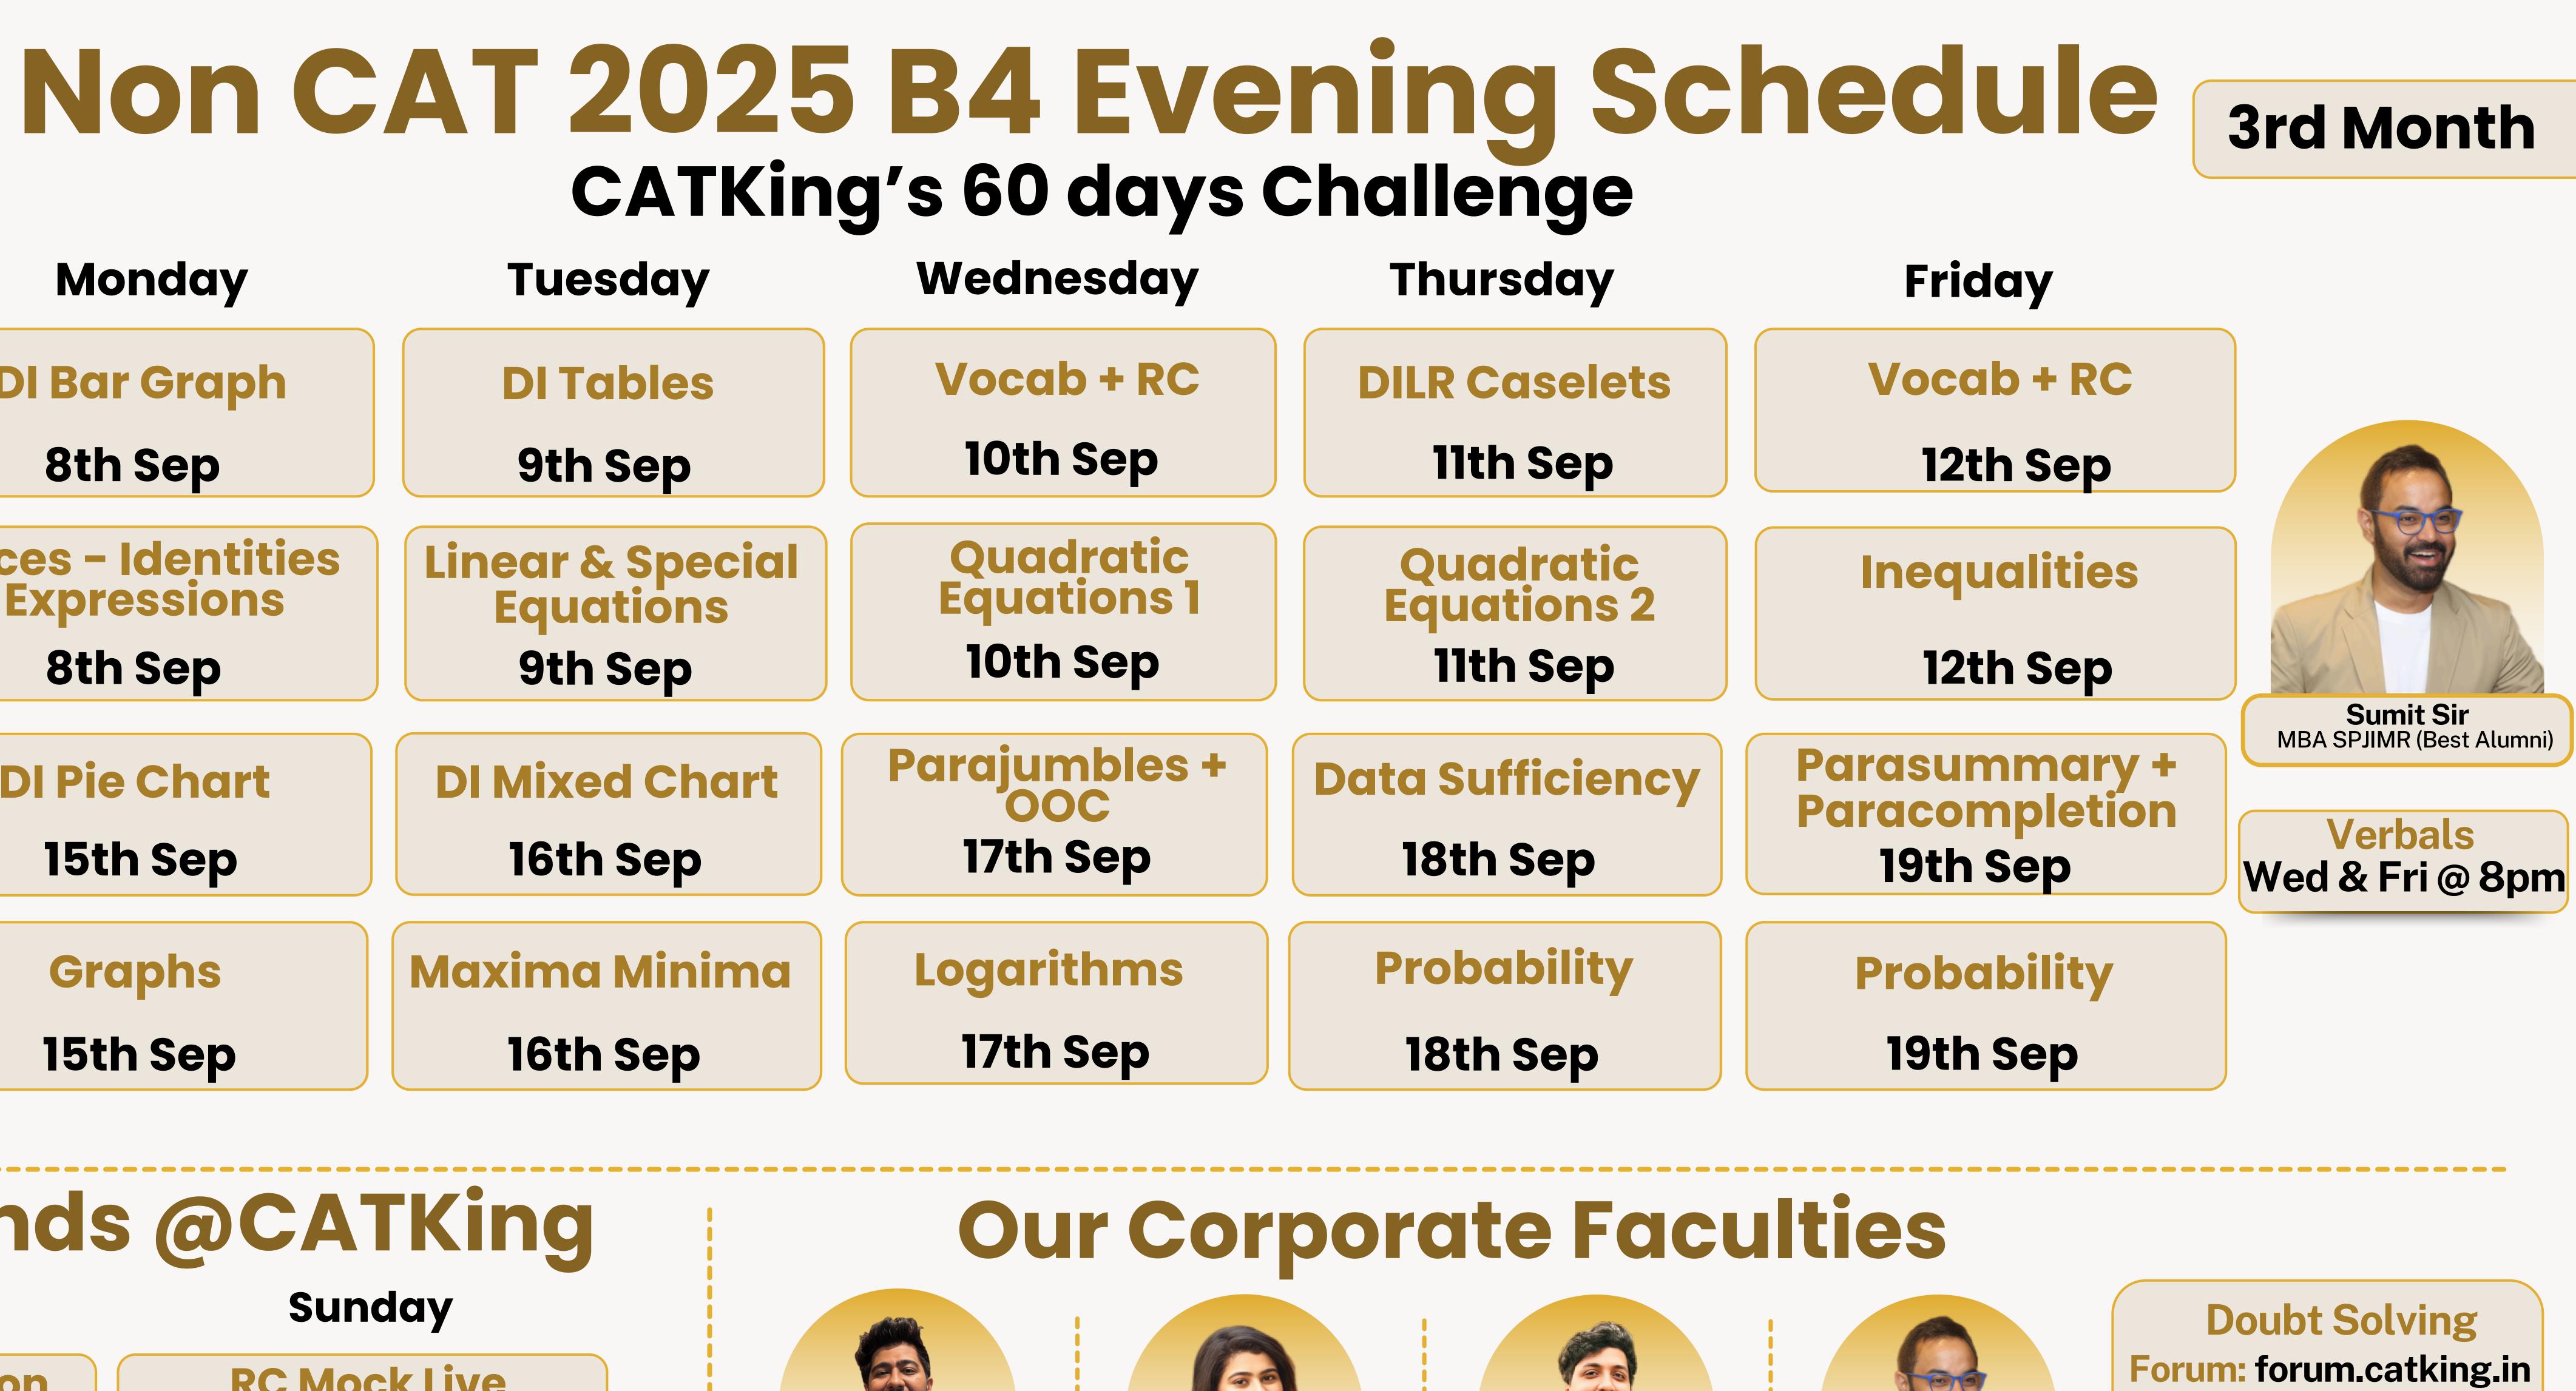

# Non CAT 2025 B4 Evening Schedule **CATKing's 60 days Challenge**

sive

nte

2nd Month

**5th Sep** 

Week 7

DILR

8 to 9 pm

Algebra 1

9 to 10 pm

**DI Bar Graph** 

Indices - Identities & Expressions

Week 8 DILR 8 to 9 pm

Algebra 2 9 to 10 pm

**DI Pie Chart** 