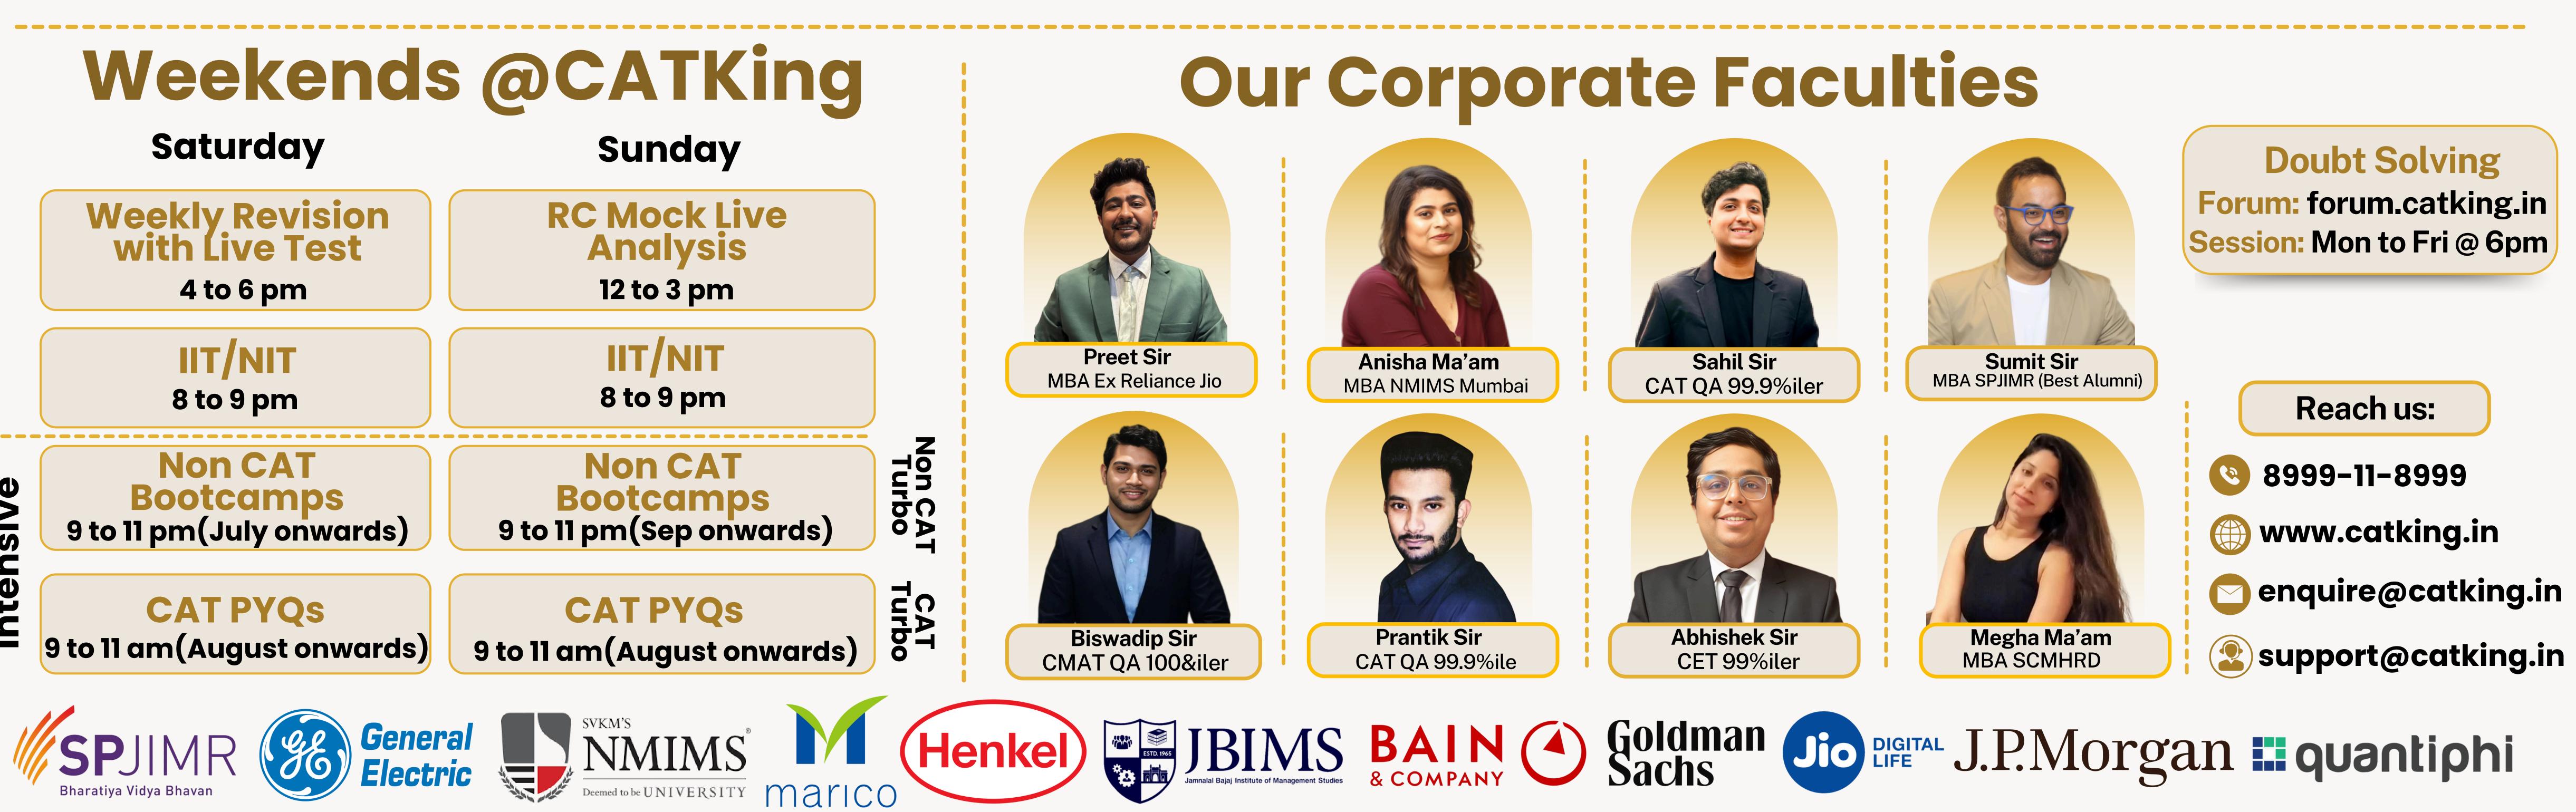

# Weekends @CATKing

### Saturday

| Weekly Revision<br>with Live Test |  |  |  |  |
|-----------------------------------|--|--|--|--|
|                                   |  |  |  |  |

4 to 6 pm

IIT/NIT 8 to 9 pm

sive nte

**Non CAT** Bootcamps 9 to 11 pm(July onwards)

**CAT PYQs** 9 to 11 am(August onwards)

# **Our Corporate Faculties**

# **1st Month**

**Doubt Solving** Forum: forum.catking.in

**Session:** Mon to Fri @ 6pm

**Reach us:** 

**8999-11-8999** 

www.catking.in

enquire@catking.in

support@catking.in