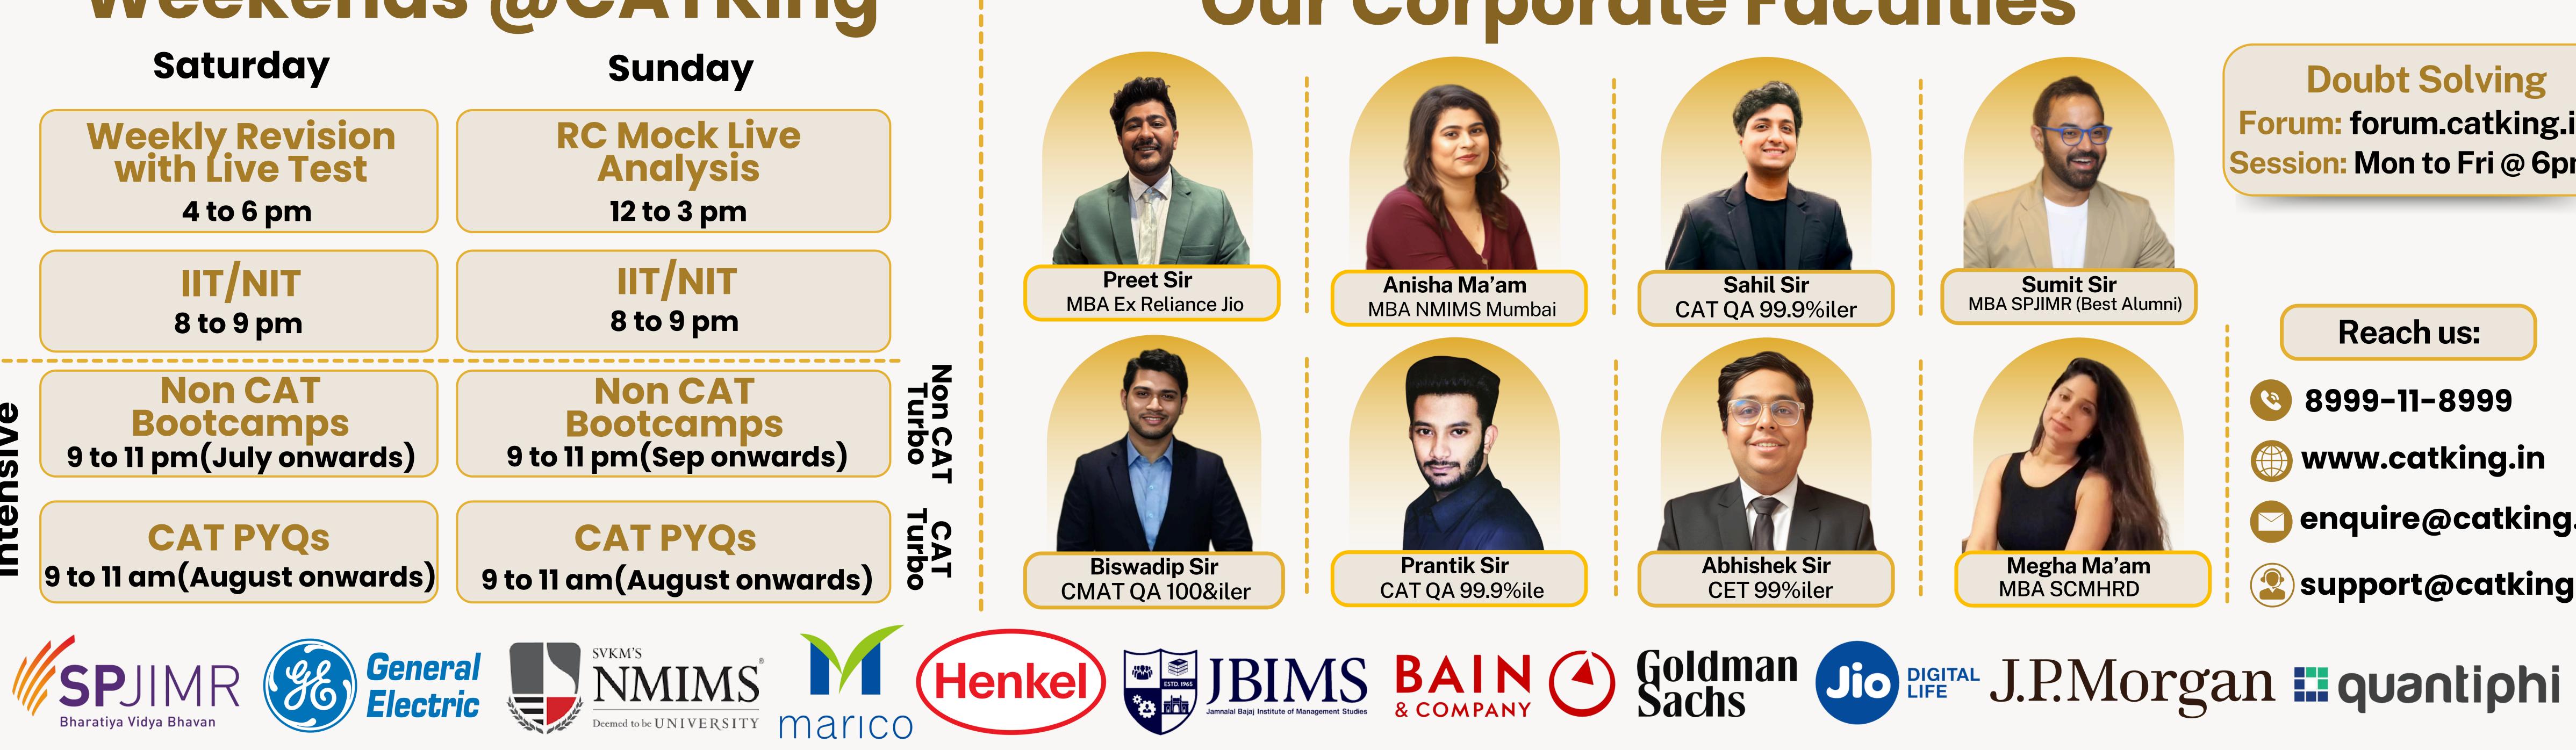

# Weekends @CATKing

### Saturday

| Weekly Revision<br>with Live Test |  |  |  |  |
|-----------------------------------|--|--|--|--|
|                                   |  |  |  |  |

4 to 6 pm

IIT/NIT 8 to 9 pm

sive nte

**Non CAT** Bootcamps 9 to 11 pm(July onwards)

**CAT PYQs** 9 to 11 am(August onwards)

# **Our Corporate Faculties**

# **1st Month**

**Doubt Solving** Forum: forum.catking.in

**Session:** Mon to Fri @ 6pm

**Reach us:** 

**8999-11-8999** 

www.catking.in

enquire@catking.in

support@catking.in