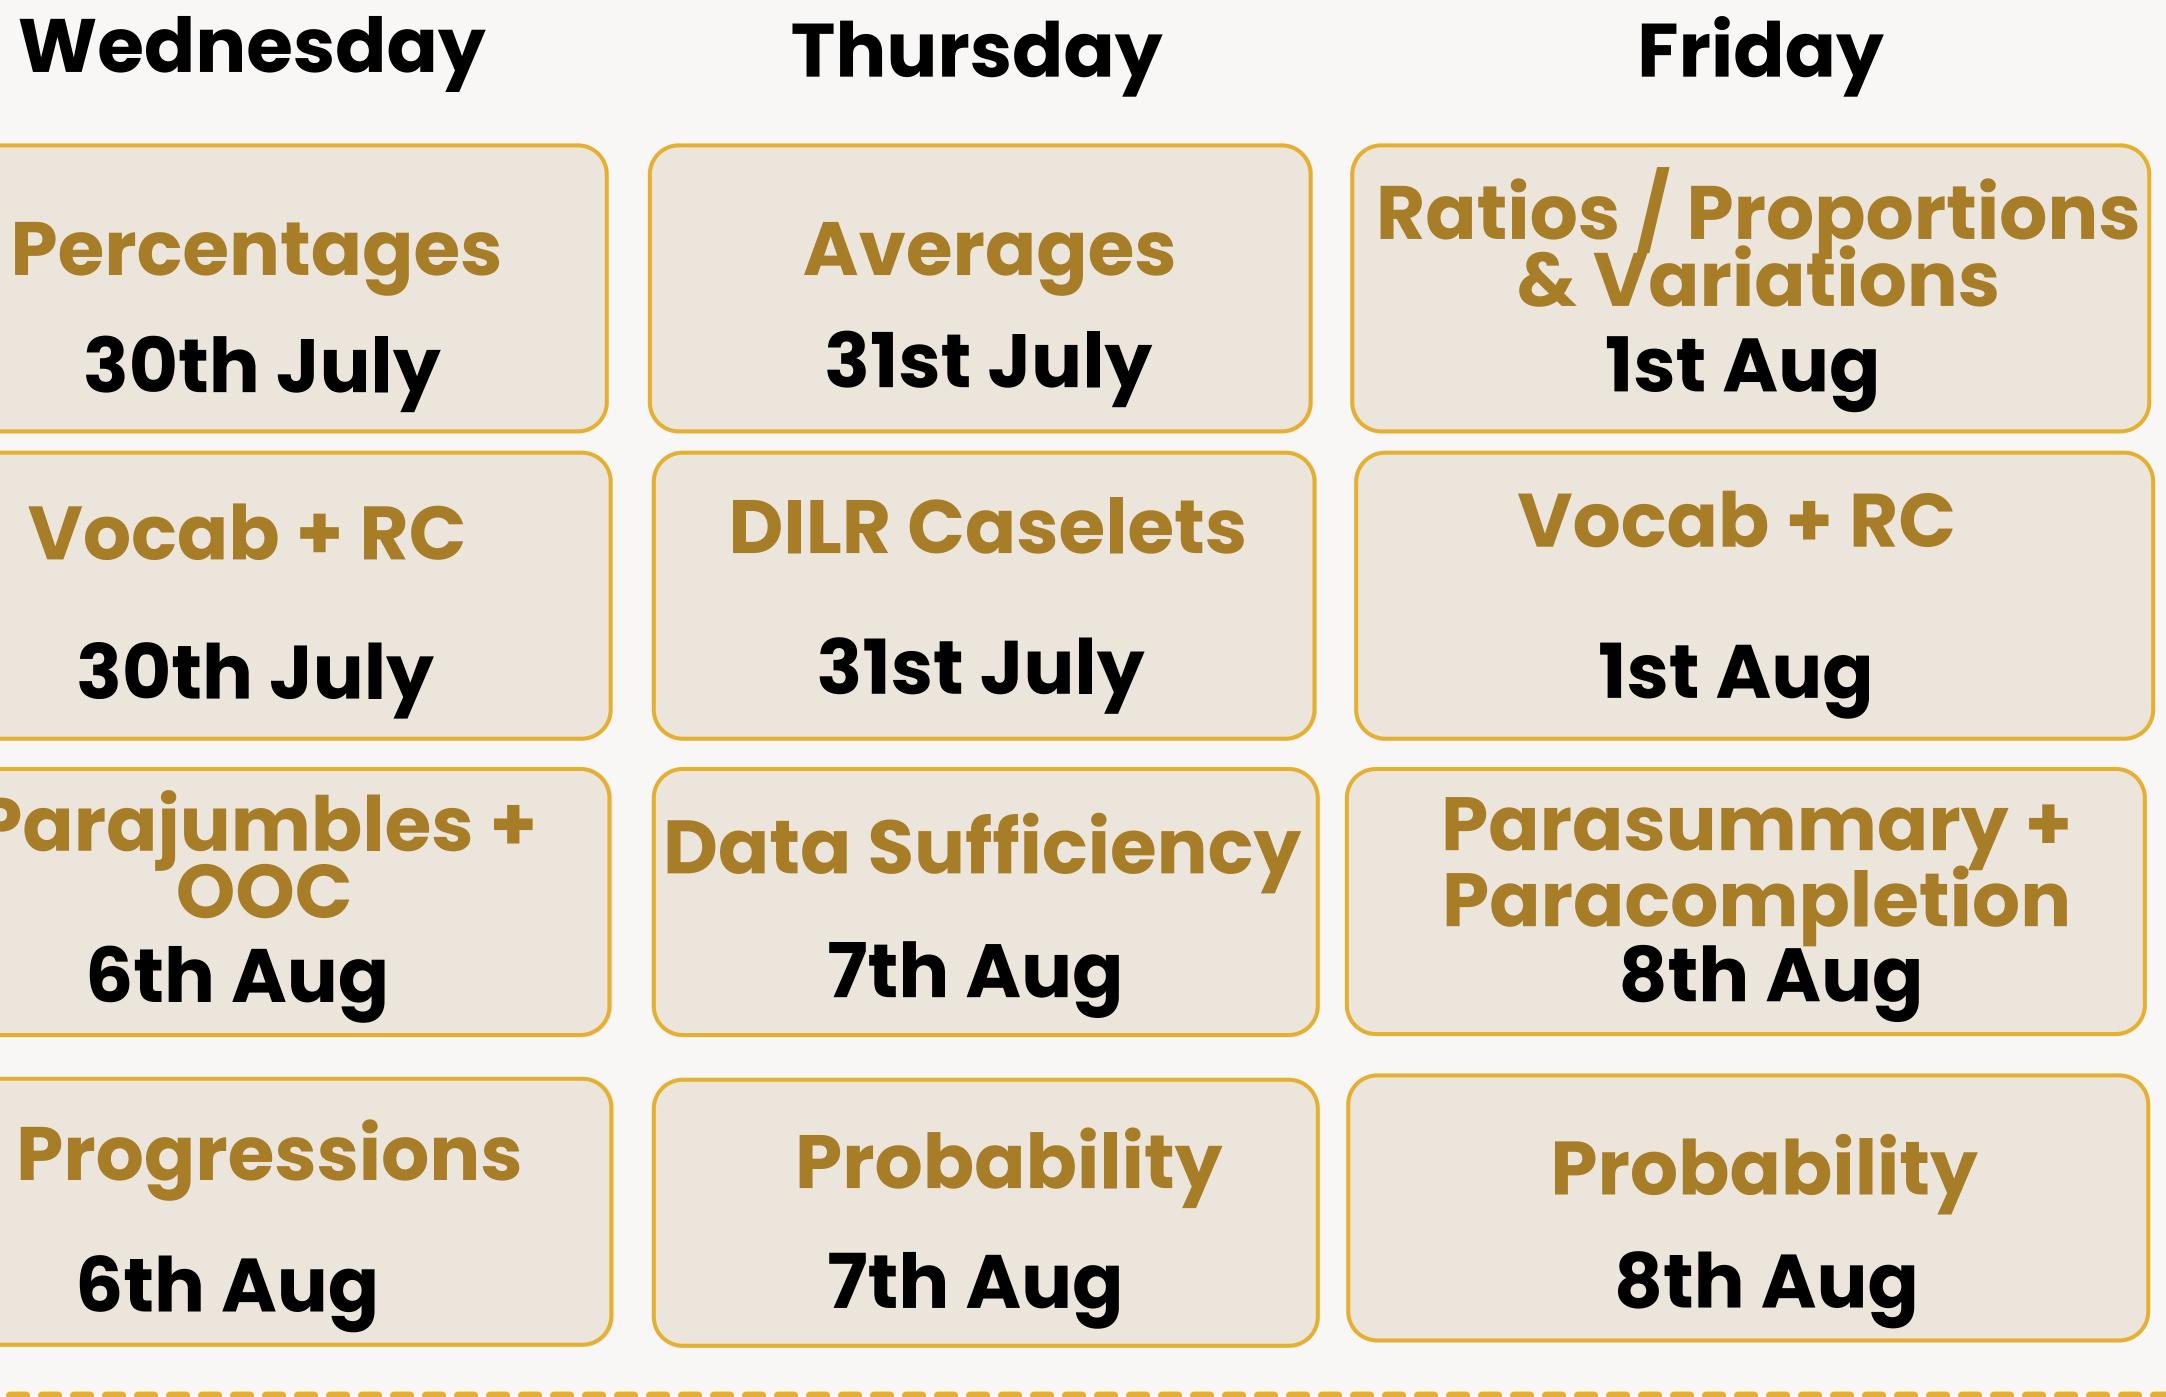

### **This Batch Starts** 28th July 2025

Monday

Week 1 VPAR 7 to 8 pm

DILR 8 to 9 pm

Week 2 DILR 8 to 9 pm

**Modern Maths** 9 to 10 pm

Week 3 DILR 8 to 9 pm

**Special Topics** 9 to 10 pm

> Week 4 DILR 8 to 9 pm

**Arithmetic 1** 9 to 10 pm