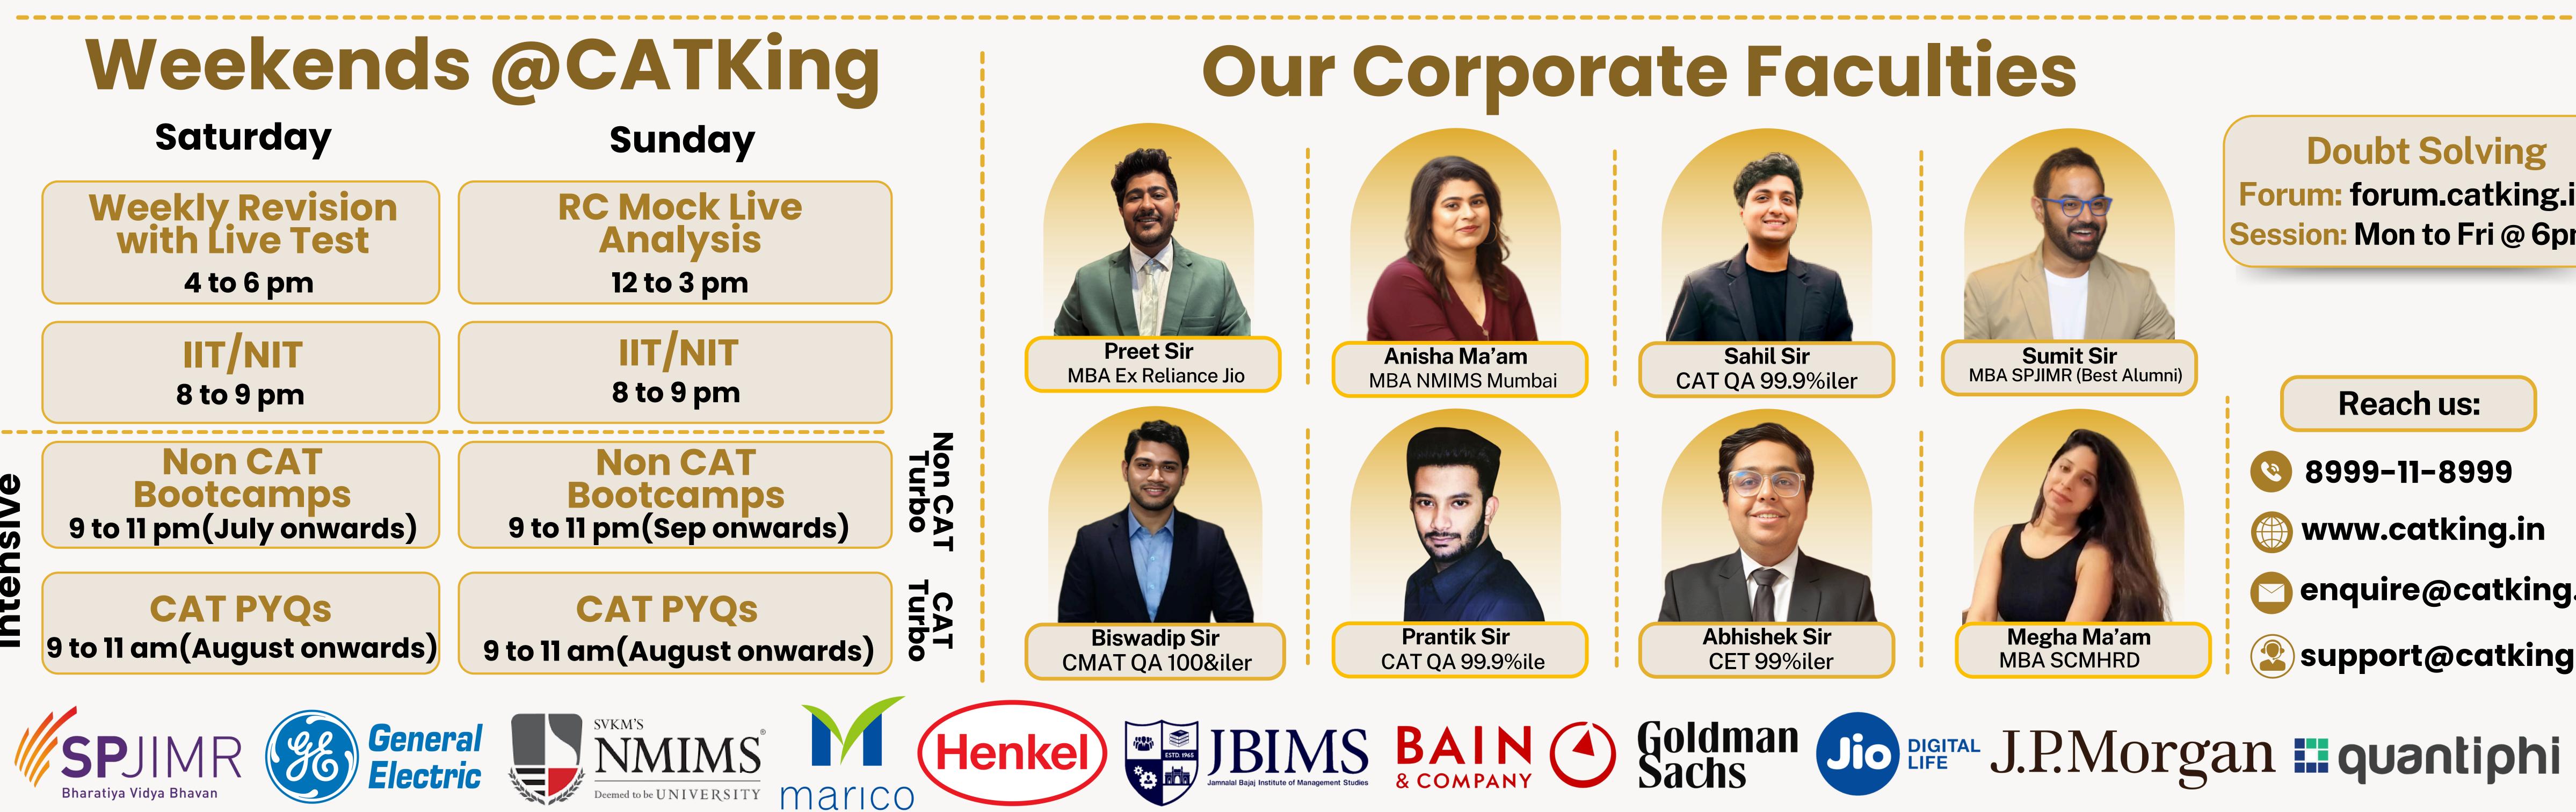

# Weekends @CATKing

### Saturday

| Weekly Revision<br>with Live Test |  |  |  |  |
|-----------------------------------|--|--|--|--|
|                                   |  |  |  |  |

4 to 6 pm

IIT/NIT 8 to 9 pm

sive nte

**Non CAT** Bootcamps 9 to 11 pm(July onwards)

**CAT PYQs** 9 to 11 am(August onwards)

# **Our Corporate Faculties**

# **1st Month**

**Doubt Solving** Forum: forum.catking.in

**Session:** Mon to Fri @ 6pm

**Reach us:** 

**8999-11-8999** 

www.catking.in

enquire@catking.in

support@catking.in