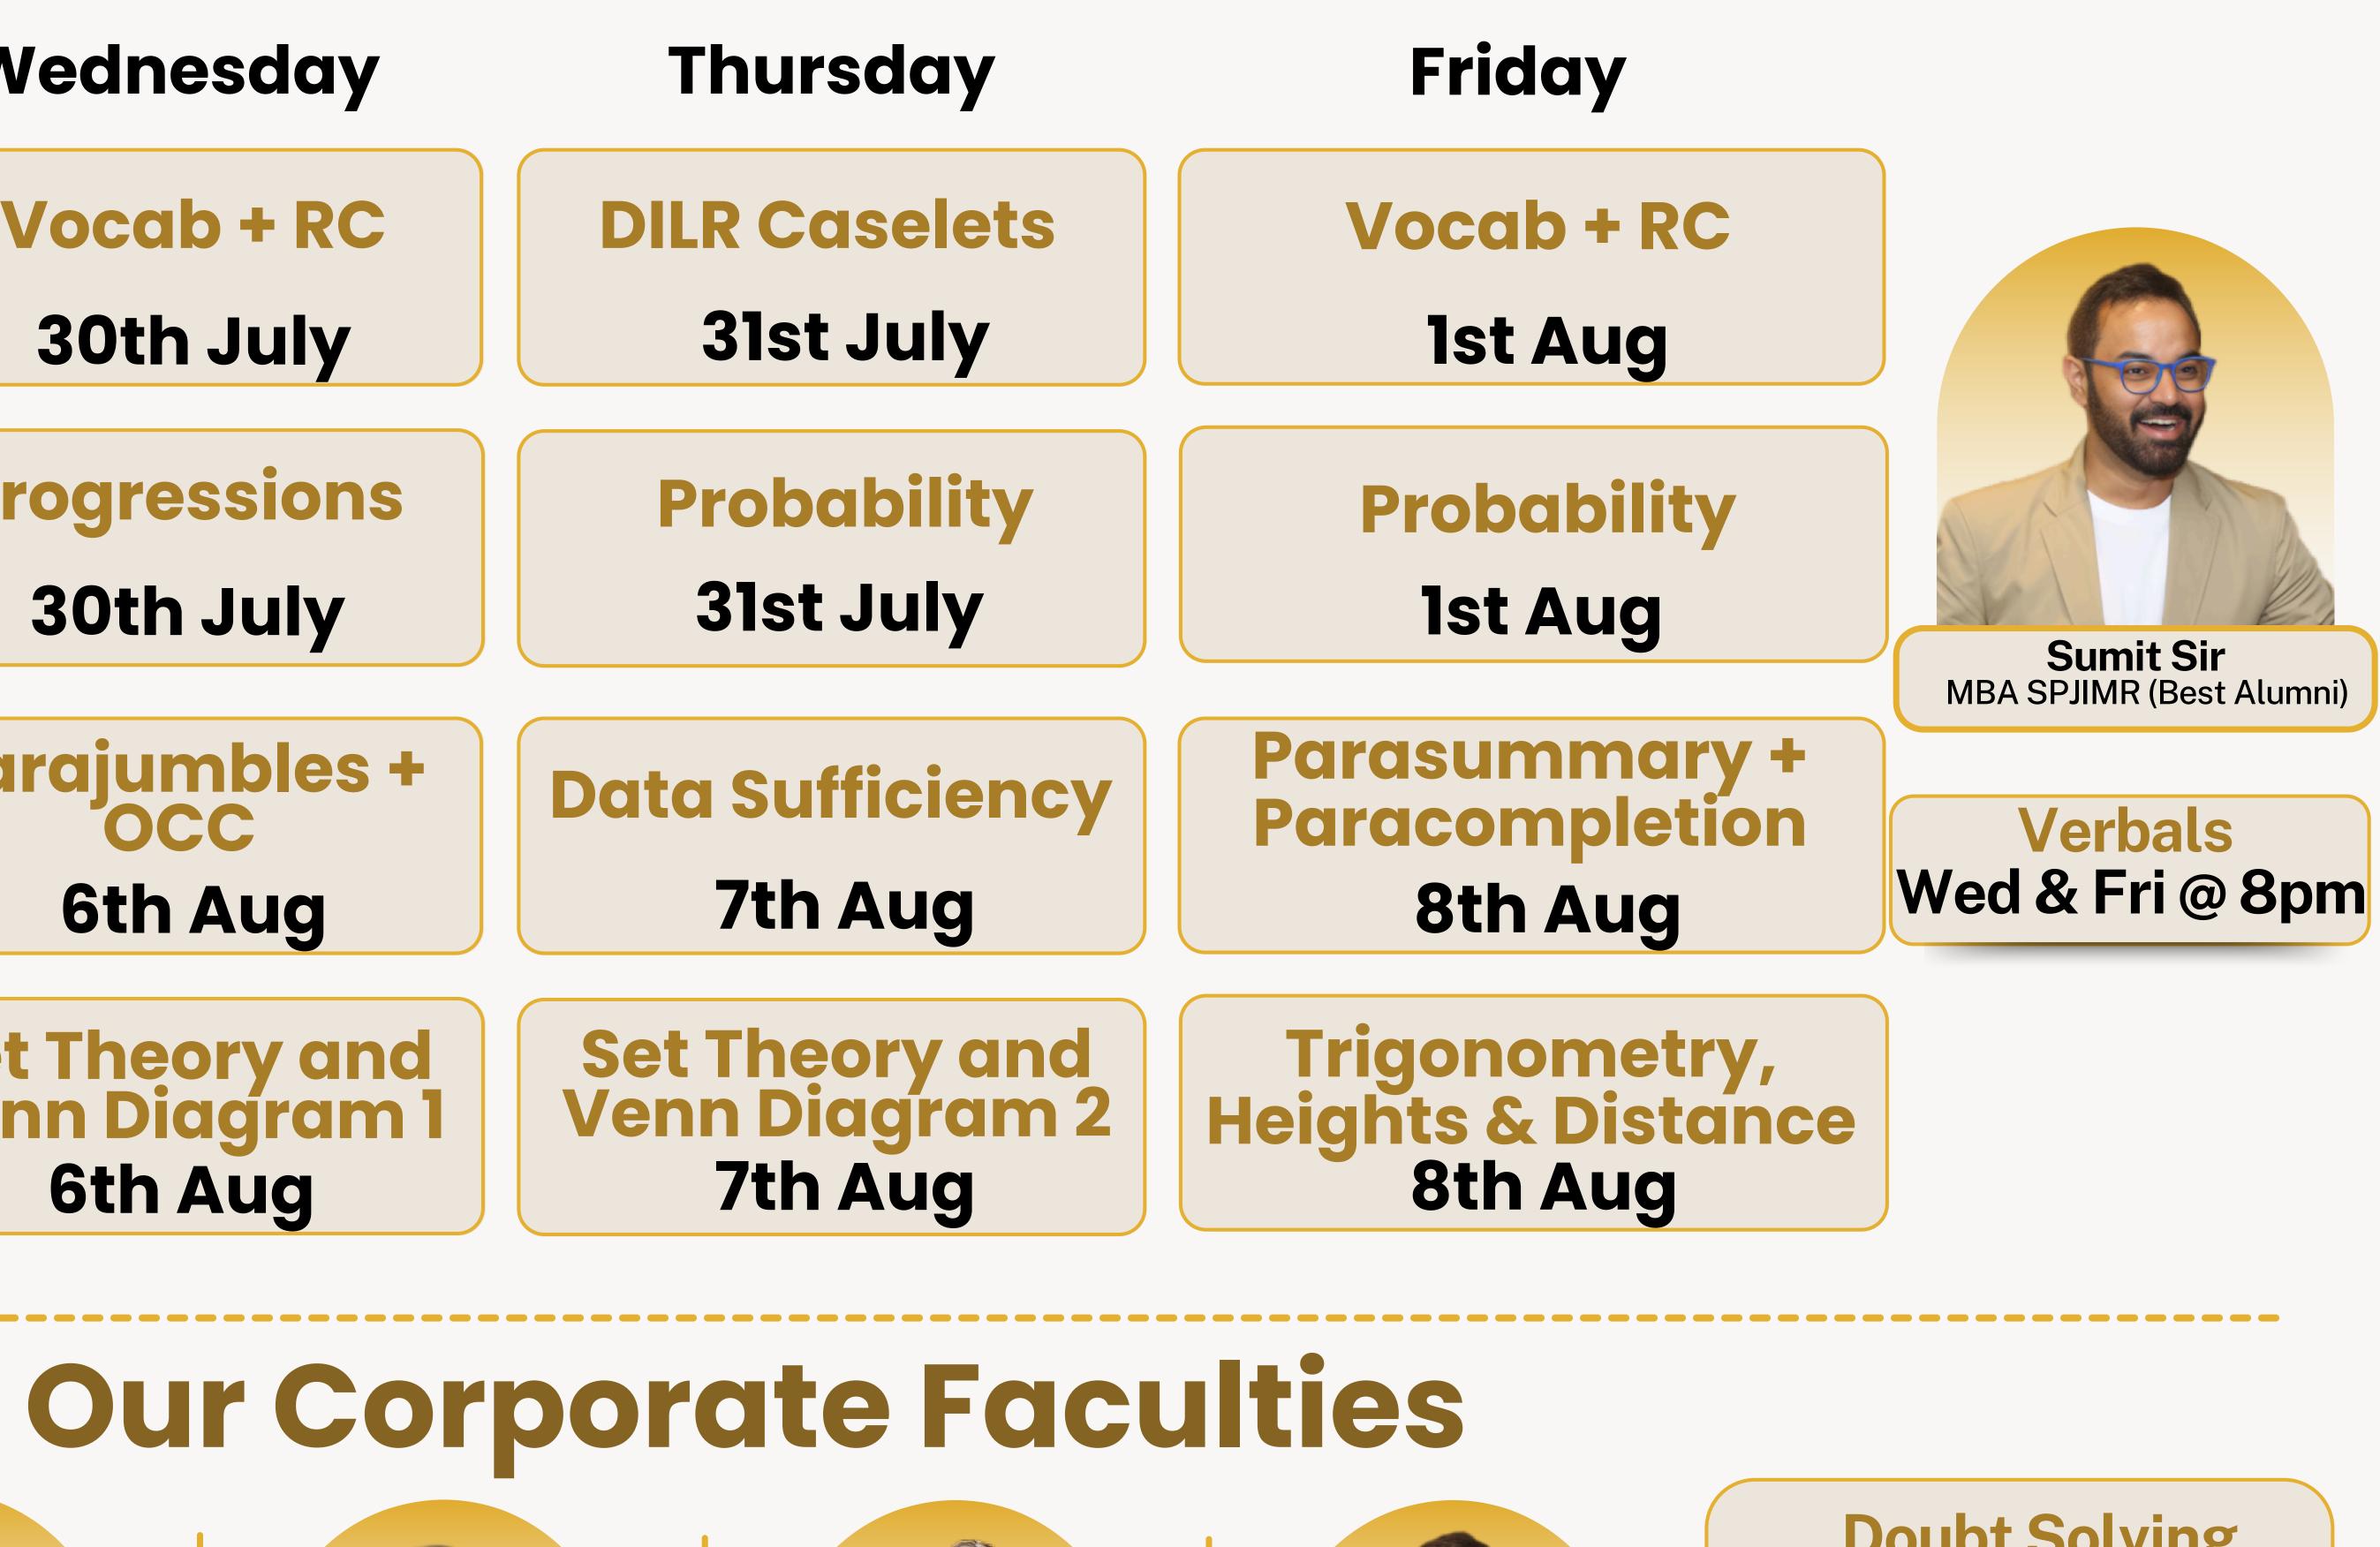

# **CAT 2025 B4 Evening Schedule CATKing's 60 days Challenge**

| esday              | Thursday                         |          |
|--------------------|----------------------------------|----------|
| o + RC             | <b>DILR Caselets</b>             |          |
| July               | <b>31st July</b>                 |          |
| ssions             | Probability                      |          |
| July               | <b>31st July</b>                 |          |
| nbles +            | Data Sufficiency                 | PC<br>PC |
| Aug                | 7th Aug                          |          |
| bry and<br>Igram 1 | Set Theory and<br>Venn Diagram 2 | T<br>Hei |

### **Doubt Solving**

Forum: forum.catking.in Session: Mon to Fri @ 6pm

Tee

**Sumit Sir** MBA SPJIMR (Best Alumni)

Megha Ma'am

MBA SCMHRD

**Reach us: 8999-11-8999** 

www.catking.in