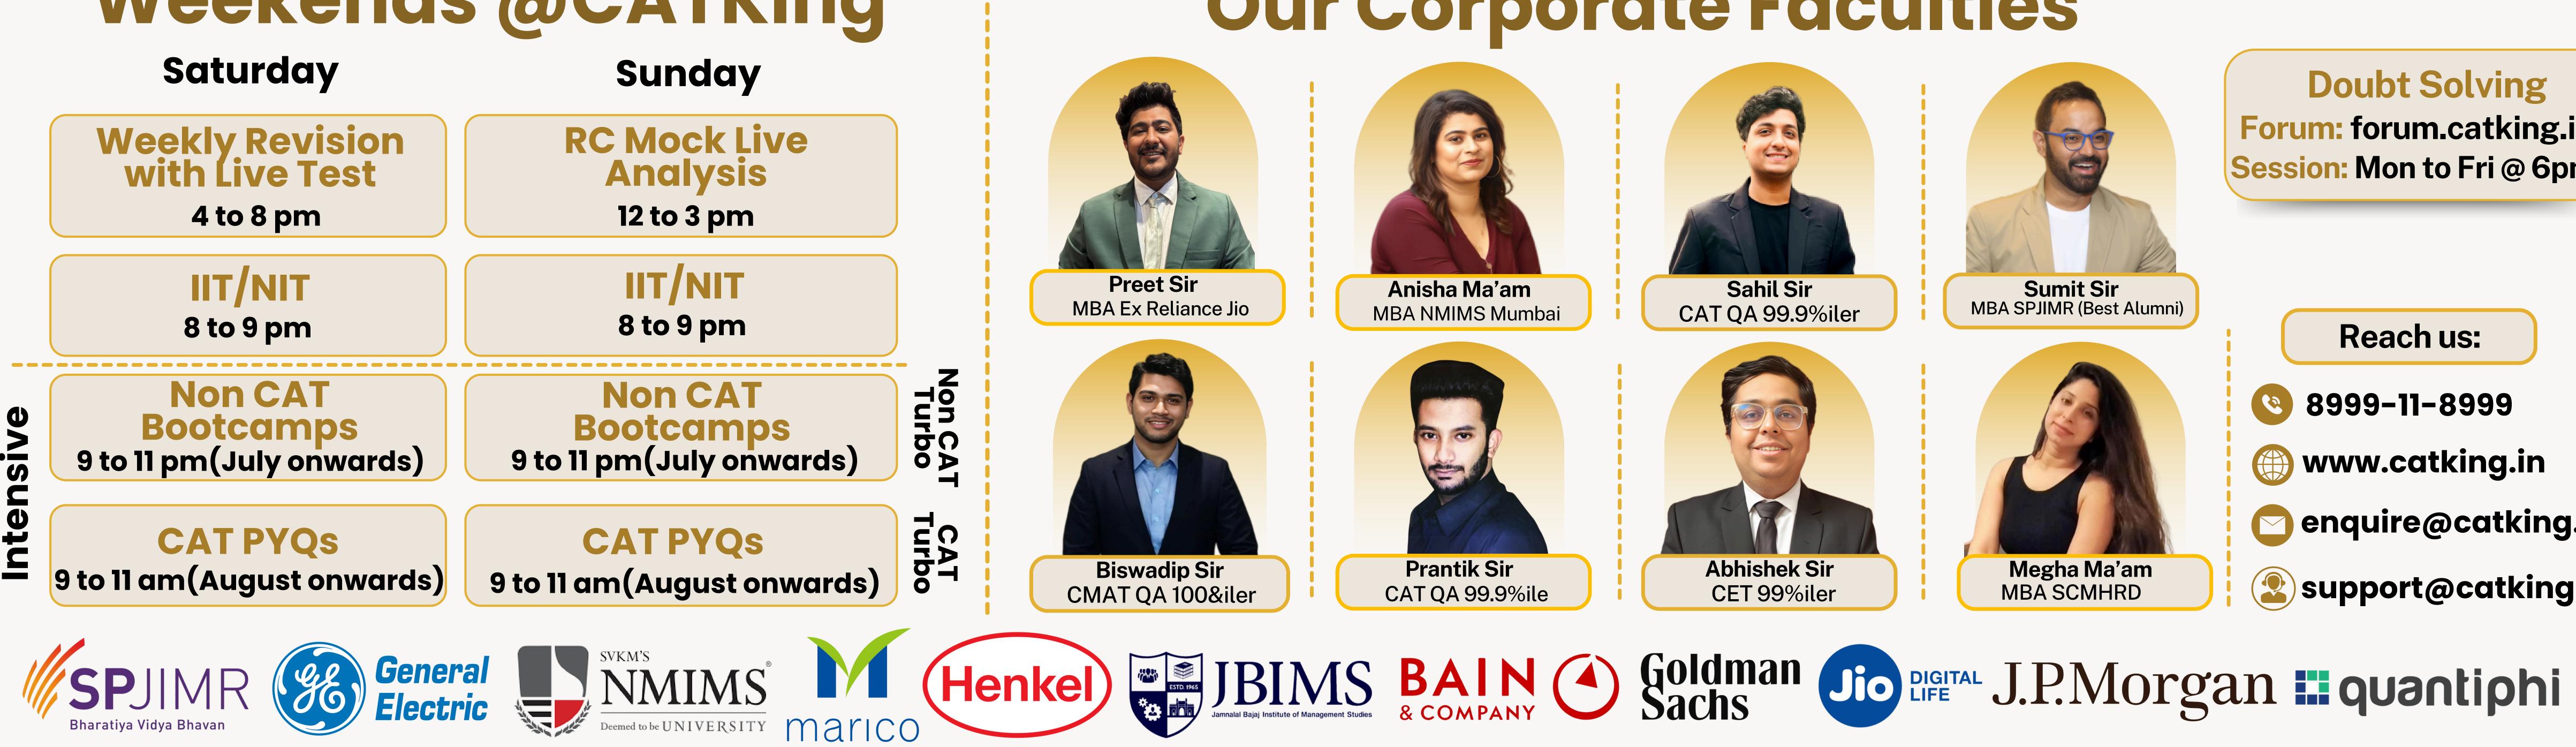

# Weekends @CATKing

### Saturday

| Weekly Revision          | RCM          |
|--------------------------|--------------|
| with Live Test           | And          |
| 4 to 8 pm                | 12 to        |
| IIT/NIT                  | IIT          |
| 8 to 9 pm                | 8 tc         |
| <b>Non CAT</b>           | Nor          |
| <b>Bootcamps</b>         | Boot         |
| 9 to 11 pm(July onwards) | 9 to 11 pm(. |

**CAT PYQs** 9 to 11 am(August onwards)

nte

### **Doubt Solving**

Forum: forum.catking.in Session: Mon to Fri @ 6pm

Tee

**Sumit Sir** MBA SPJIMR (Best Alumni)

Megha Ma'am

MBA SCMHRD

**Reach us: 8999-11-8999** 

www.catking.in

enquire@catking.in

support@catking.in

Week 3 DILR 8 to 9 pm

**Modern Maths** 9 to 10 pm

> Week 4 DILR 8 to 9 pm

Special Topics 9 to 10 pm

**DI Bar Graph** 

**28th July** 