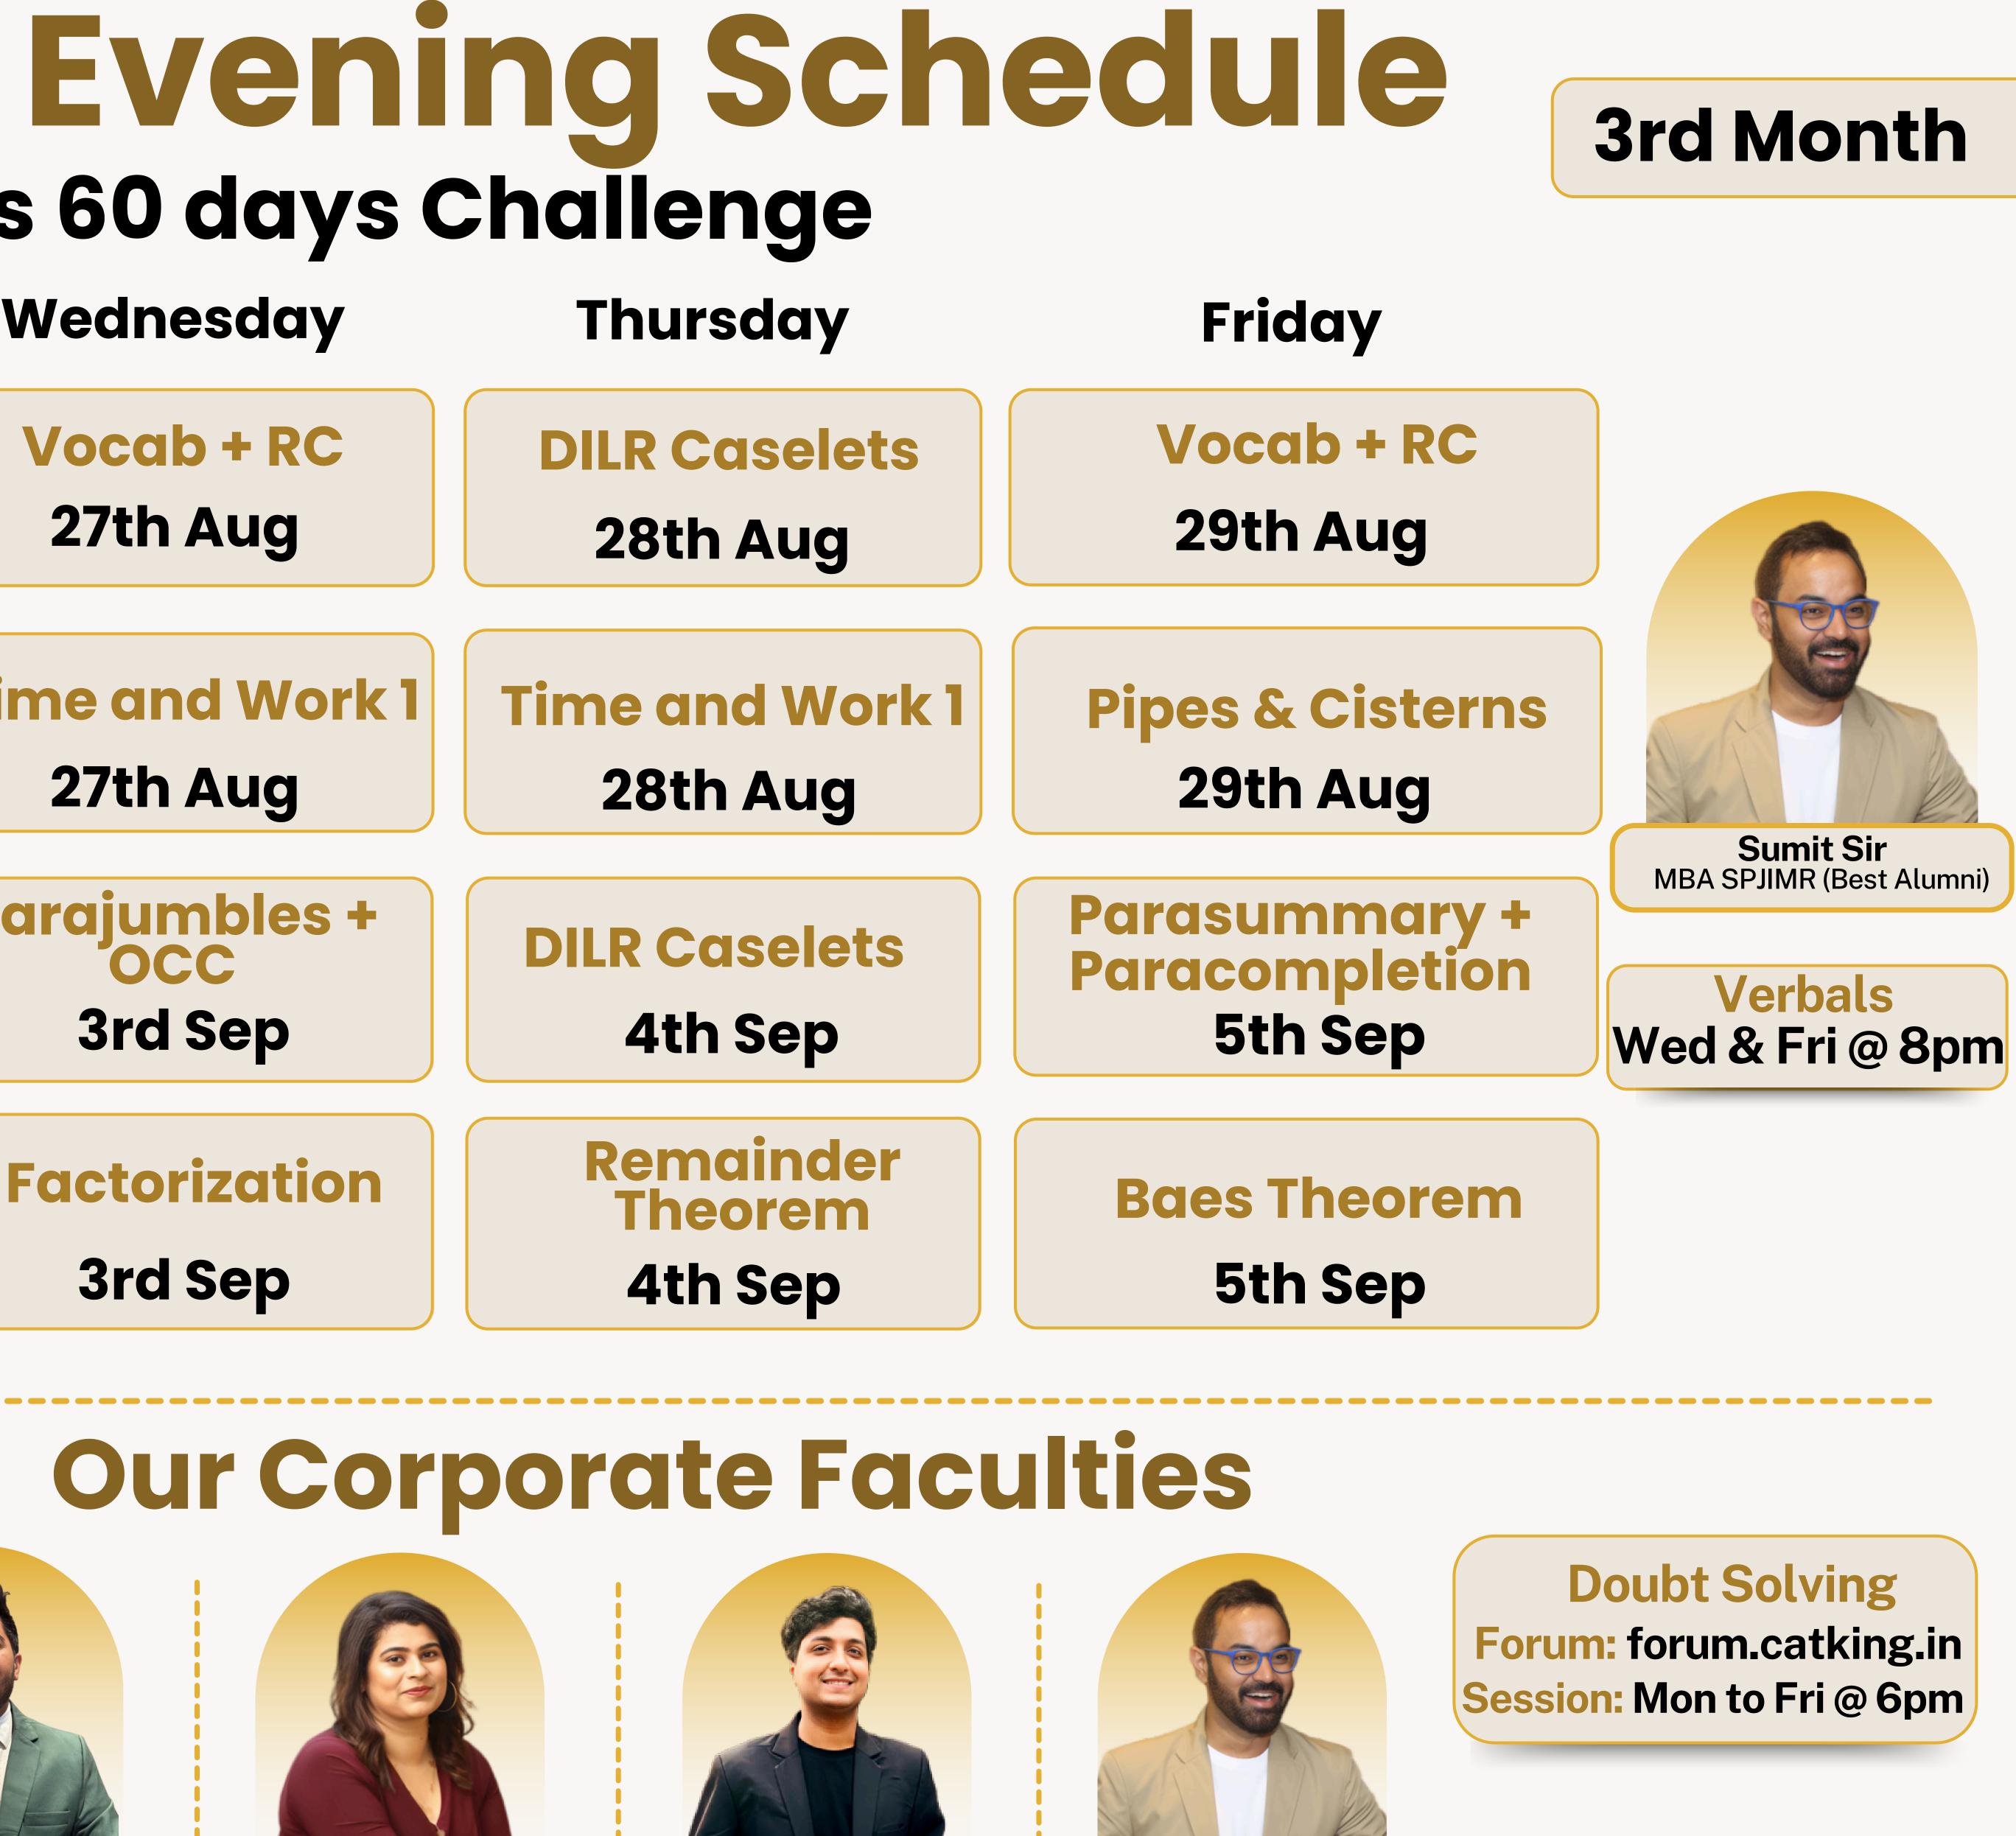

# CAT 2025 B4 Evening Schedule **CATKing's 60 days Challenge**

## **3rd Month**

### Thursday Wednesday Tuesday

### Friday