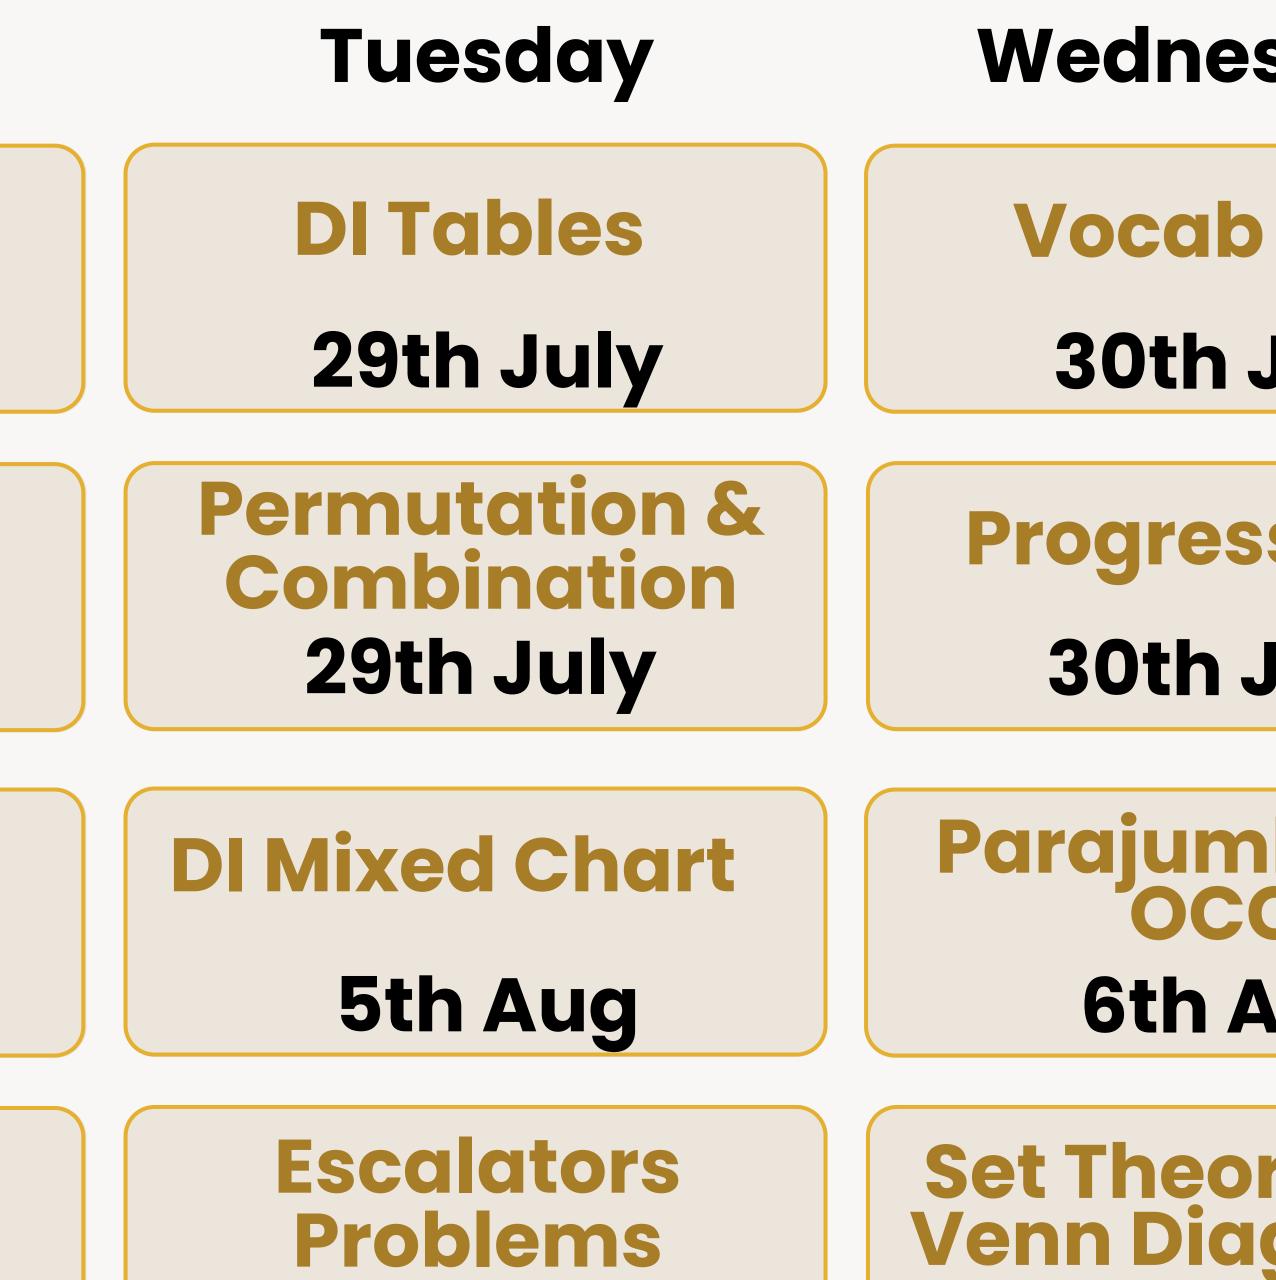

### Thursday Wednesday Tuesday

enquire@catking.in

support@catking.in

Week 3 DILR 8 to 9 pm

**Modern Maths** 9 to 10 pm

> Week 4 DILR 8 to 9 pm

Special Topics 9 to 10 pm

**DI Bar Graph** 

**28th July** 

**Permutation &** Combination **28th July** 

## **DI Pie Chart**

**4th Aug** 

Coordinate **Geometry 1** 4th Aug