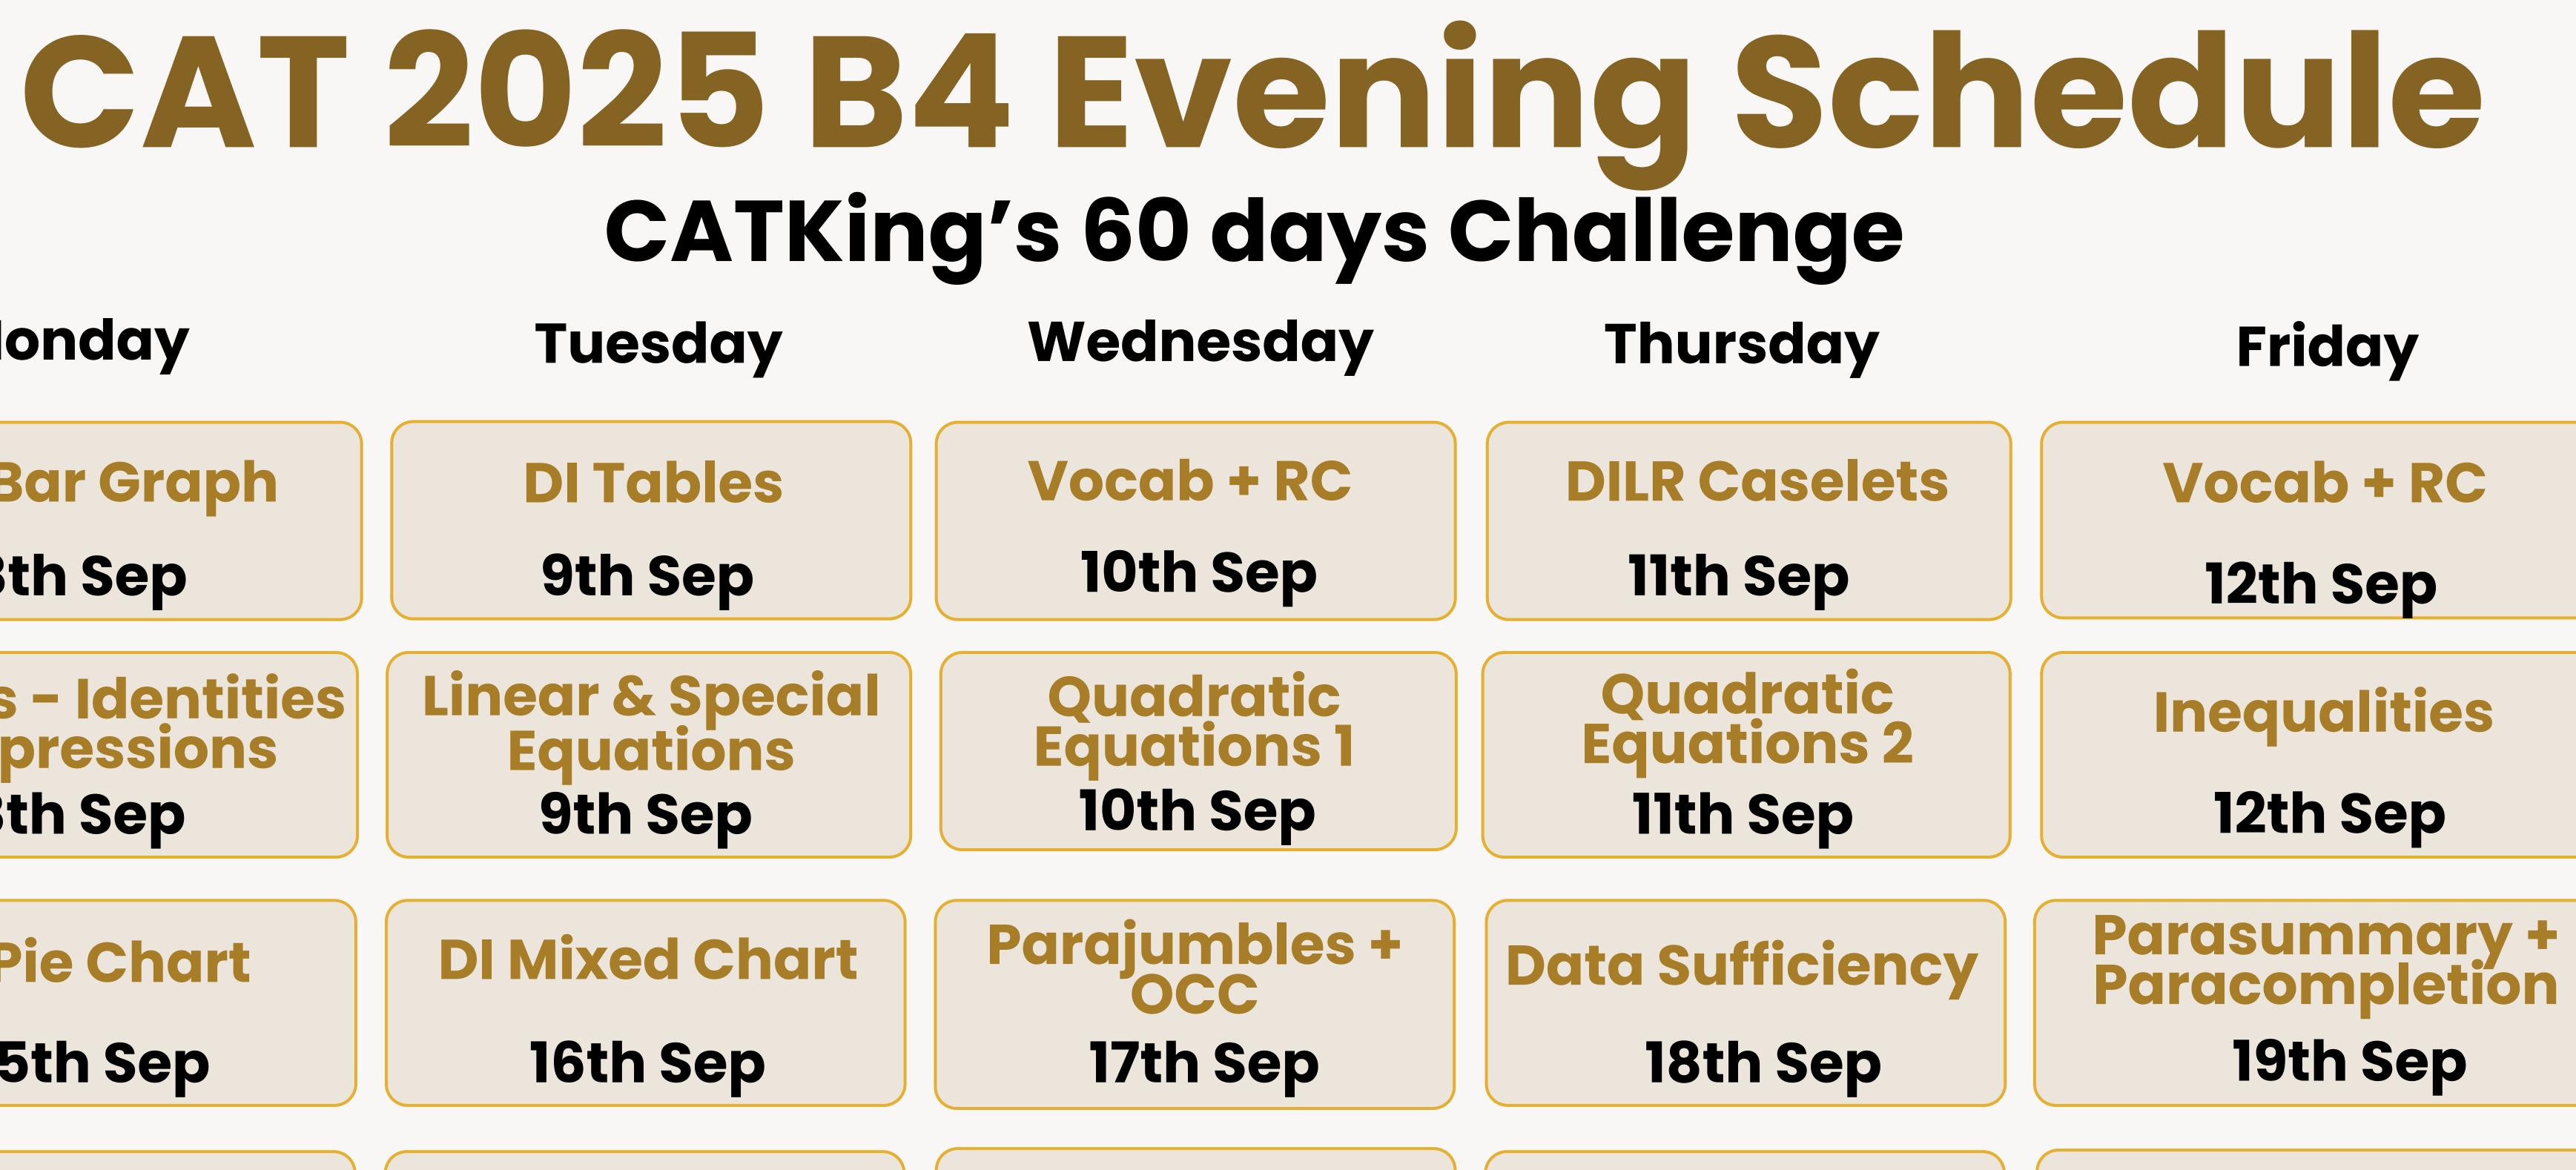

# CAT 2025 B4 Evening Schedule **CATKing's 60 days Challenge**

### Thursday Wednesday Tuesday

# **CAT 2025 B4 Evening Schedule CATKing's 60 days Challenge**

| esday              | Thursday                         |          |
|--------------------|----------------------------------|----------|
| o + RC             | <b>DILR Caselets</b>             |          |
| July               | <b>31st July</b>                 |          |
| ssions             | Probability                      |          |
| July               | <b>31st July</b>                 |          |
| nbles +            | Data Sufficiency                 | PC<br>PC |
| Aug                | 7th Aug                          |          |
| bry and<br>Igram 1 | Set Theory and<br>Venn Diagram 2 | T<br>Hei |