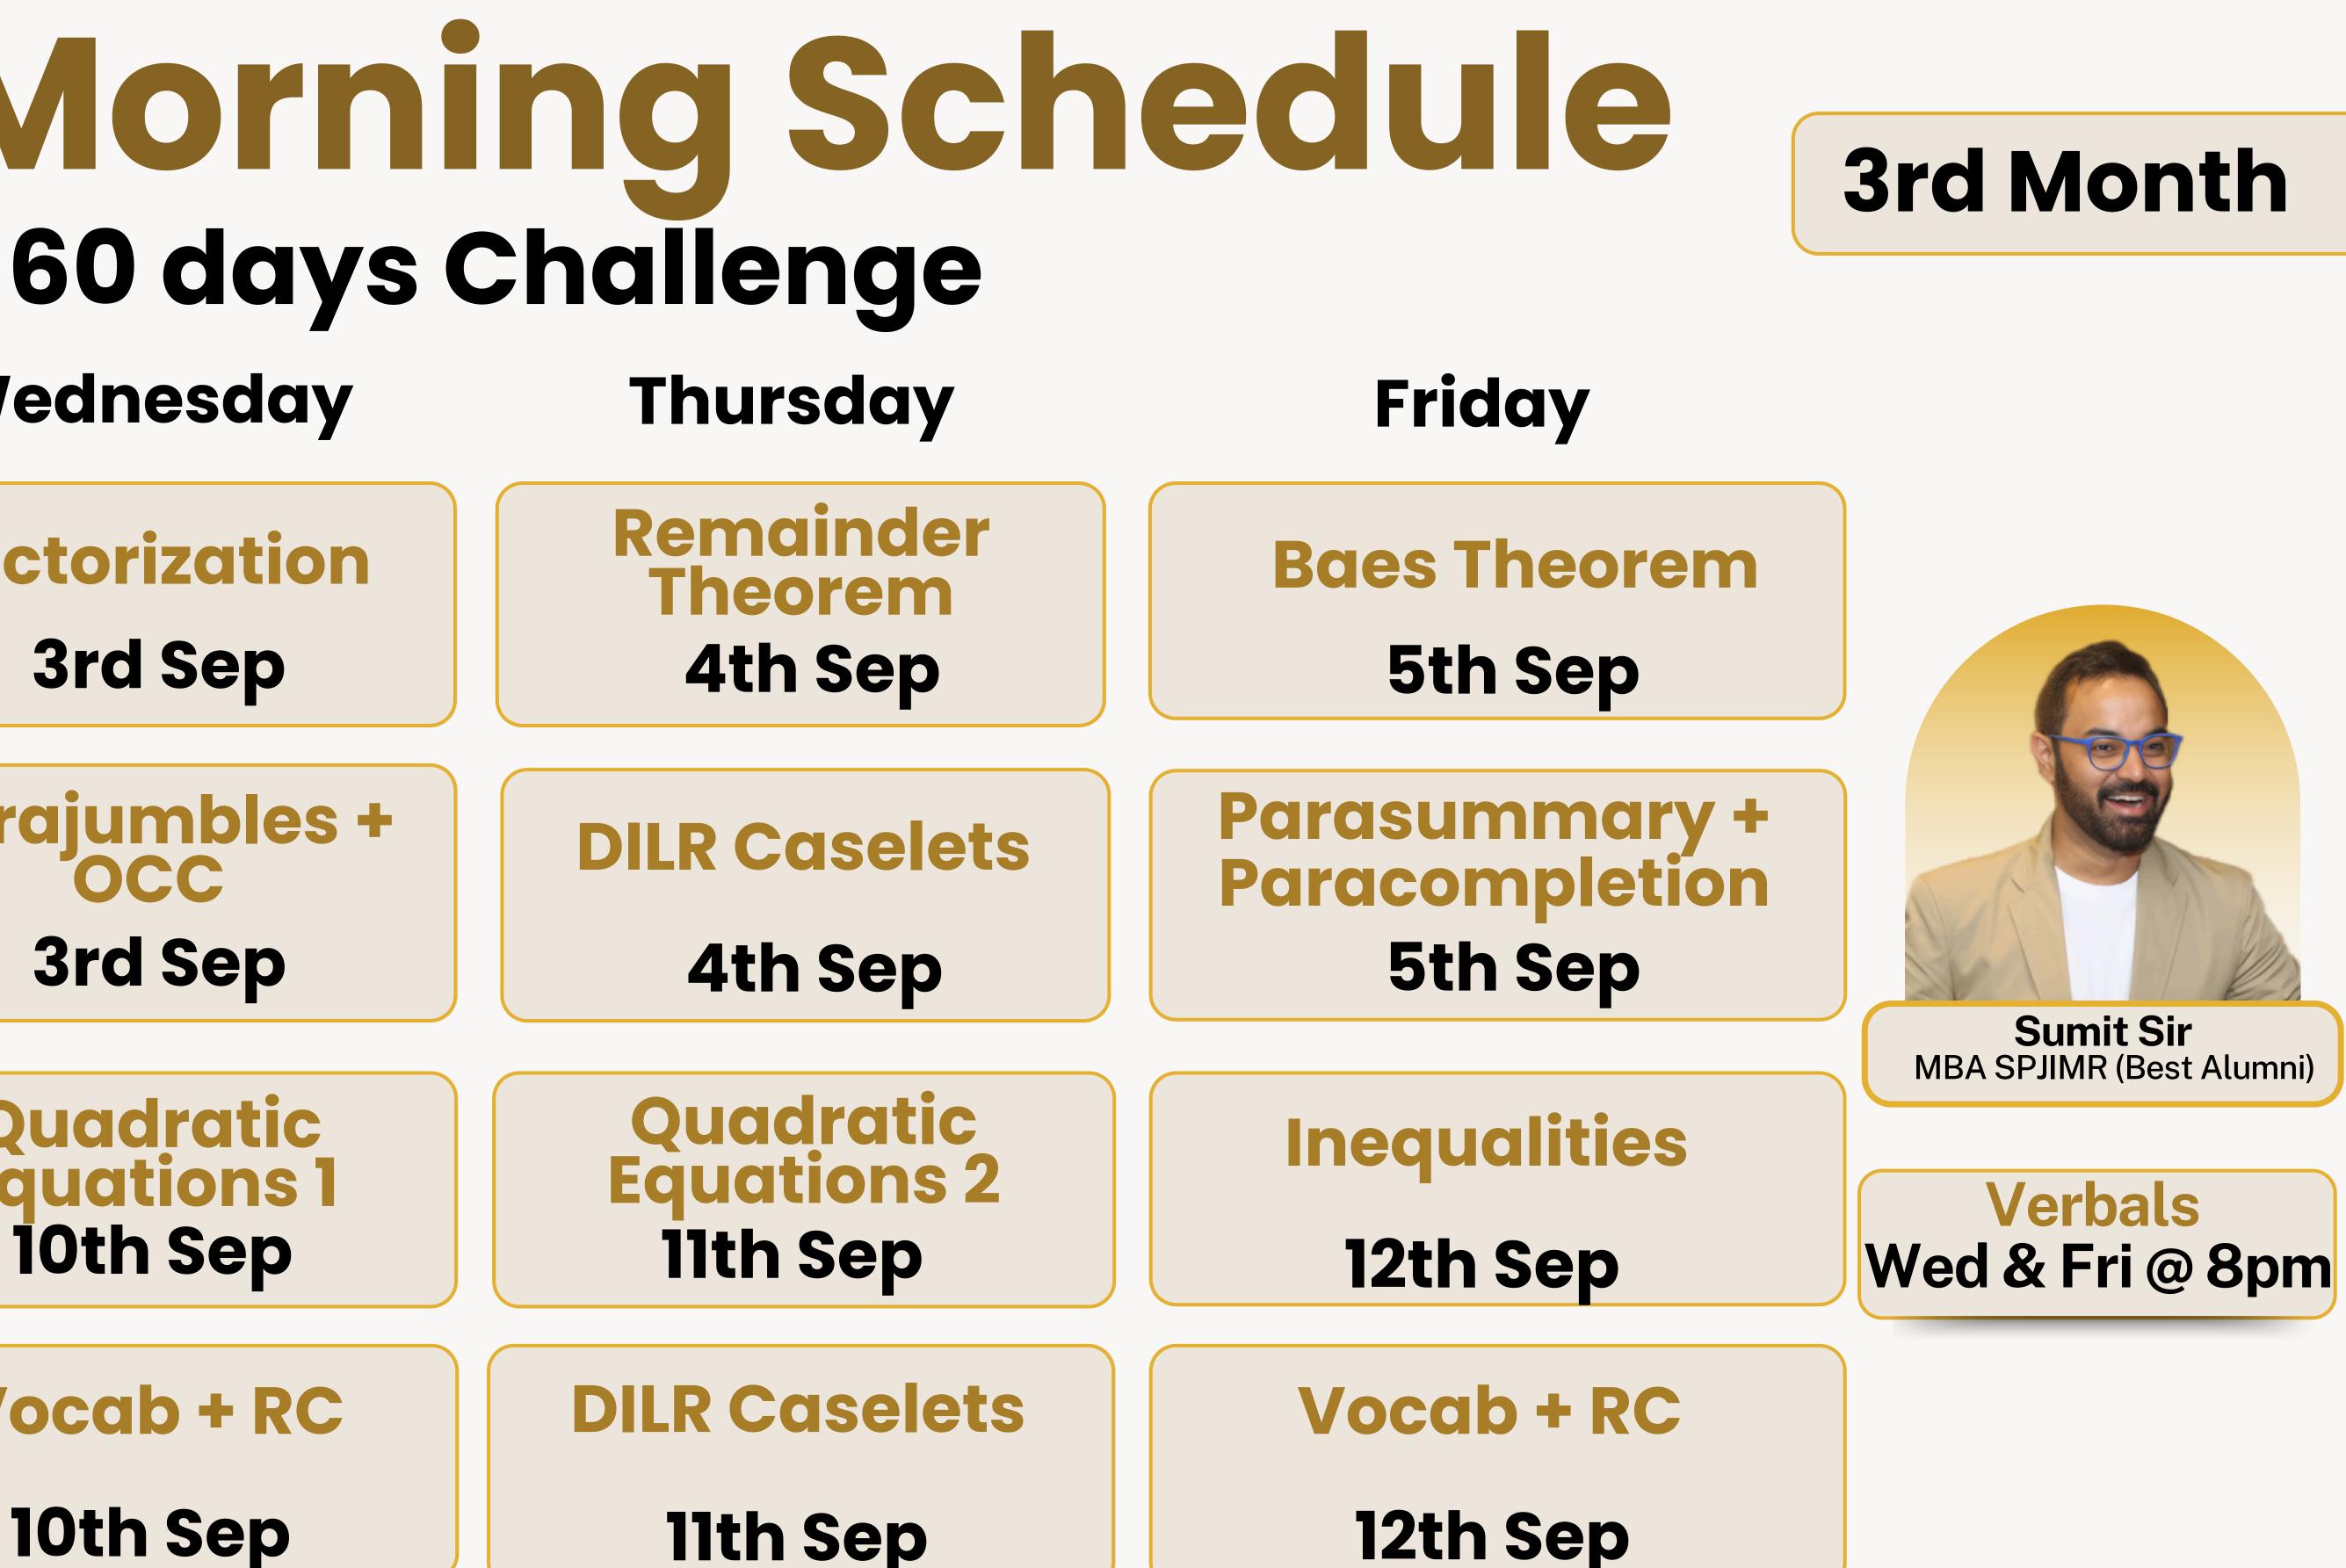

sive

ntel

| 2025 M2 Mc<br>CATKing's 60 C<br>Tuesday Wedne |                                          |                                  |
|-----------------------------------------------|------------------------------------------|----------------------------------|
|                                               | HCF and LCM<br>2nd Sep                   | Factoriz<br>3rd S                |
|                                               | LR Analytical<br>Puzzles<br>2nd Sep      | Parajund<br>OCC<br>3rd S         |
| <b>9S</b>                                     | Linear & Special<br>Equations<br>9th Sep | Quadr<br>Equation<br>10th States |
|                                               | DITables                                 | Vocab                            |