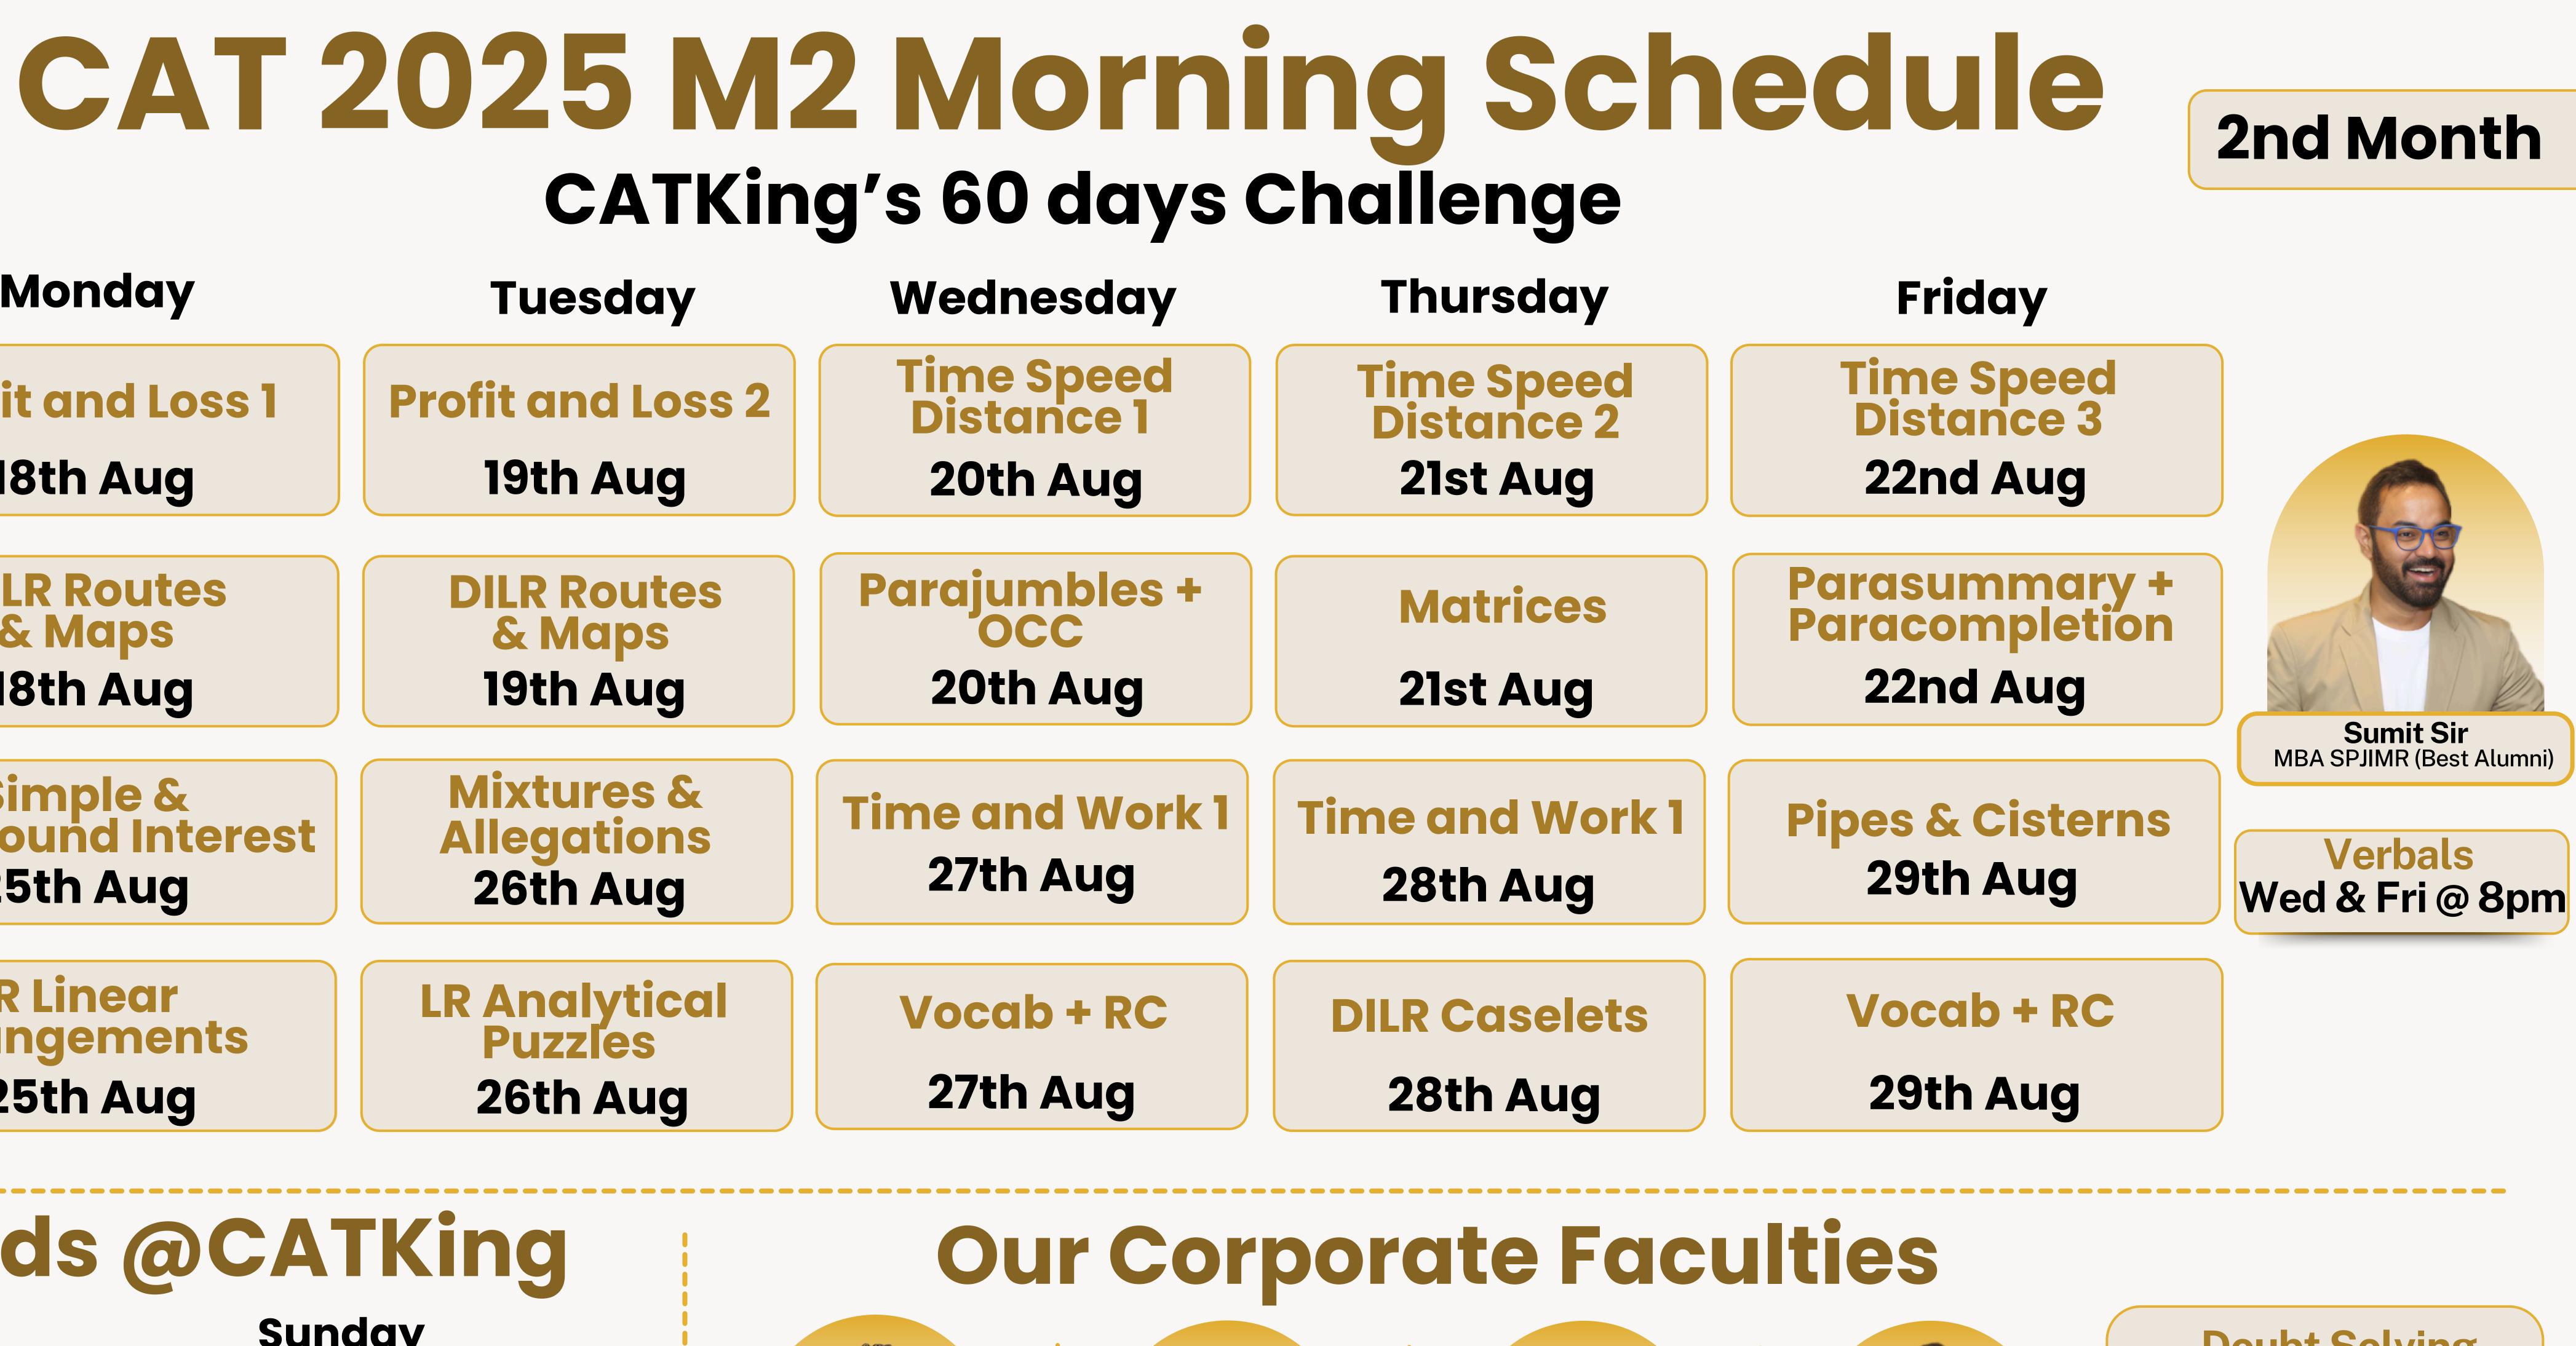

# CAT 2025 M2 Morning Schedule **CATKing's 60 days Challenge**

# CAT 2025 M2 Morning Schedule **CATKing's 60 days Challenge**

| Tuesday                                                | Wednesday                                   | Thursday                                                 |          |
|--------------------------------------------------------|---------------------------------------------|----------------------------------------------------------|----------|
| <b>Escalators</b><br><b>Problems</b><br><b>5th Aug</b> | Set Theory and<br>Venn Diagram I<br>6th Aug | Set Theory and<br>Venn Diagram 2<br>7th Aug              | T<br>Hei |
| DI Mixed Chart<br>5th Aug                              | Parajumbles +<br>OCC6th Aug                 | Data Sufficiency<br>7th Aug                              |          |
| Circles<br>12th Aug                                    | Quadrilaterals<br>13th Aug                  | Polygons<br>14th Aug                                     |          |
| LR Games &<br>Tournaments<br>12th Aug                  | Vocab + RC<br>13th Aug                      | <b>LR Games &amp;<br/>Tournaments</b><br><b>14th Aug</b> |          |

### **Profit and Loss 1**

18th Aug

**DILR Routes** & Maps 18th Aug

Simple & **Compound Interest** 25th Aug

**LR Linear** Arrangements 25th Aug

| kends |  |
|-------|--|

## Wednesday Tuesday Time Speed Distance 1 **Profit and Loss 2 19th Aug** 20th Aug Parajumbles + OCC **DILR Routes** & Maps 20th Aug **19th Aug Mixtures & Time and Work 1** Allegations 27th Aug 26th Aug **LR Analytical** Vocab + RC Puzzles 27th Aug **26th Aug** ATKing Sunday