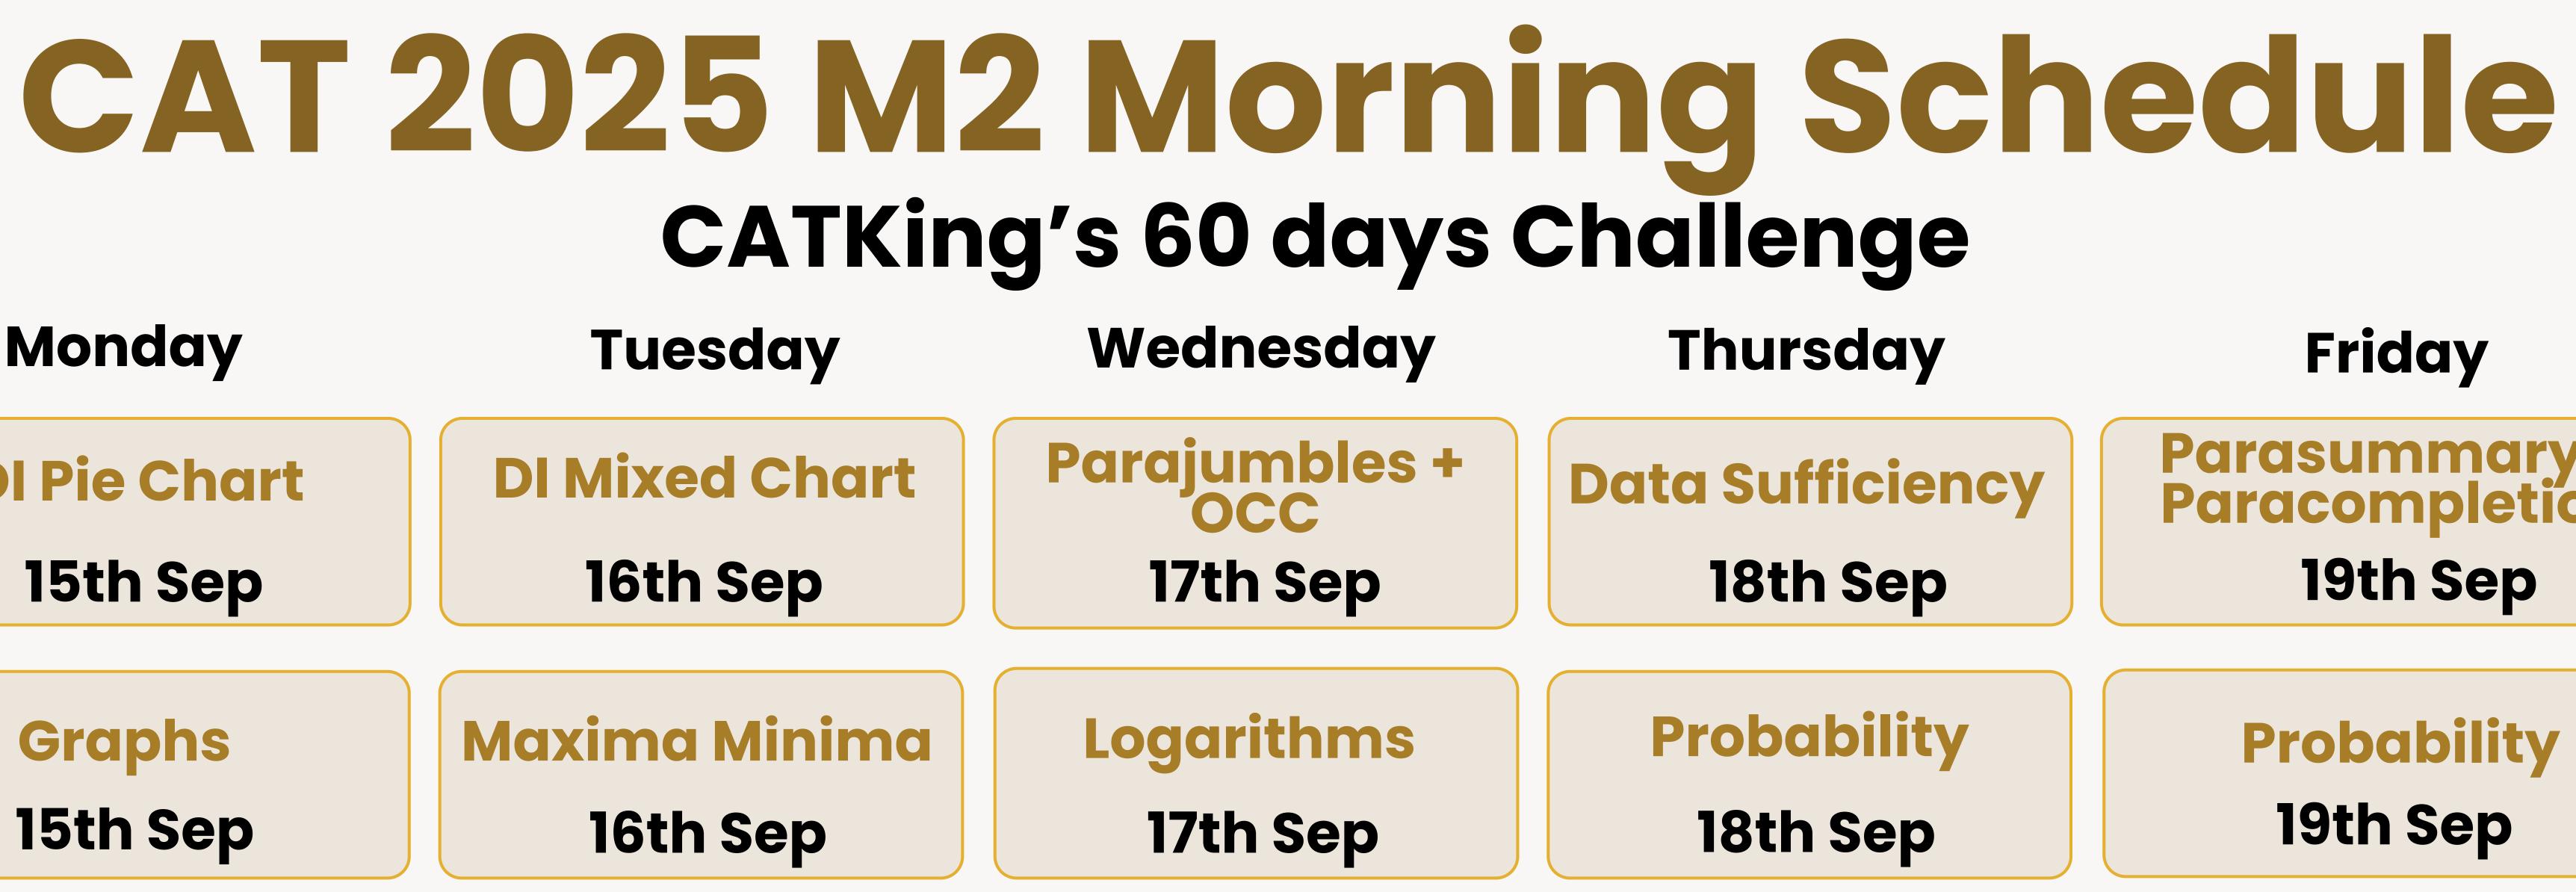

# CAT 2025 M2 Morning Schedule **CATKing's 60 days Challenge**

### **DI Pie Chart**

15th Sep

Graphs 15th Sep

# Parasummary + Paracompletion