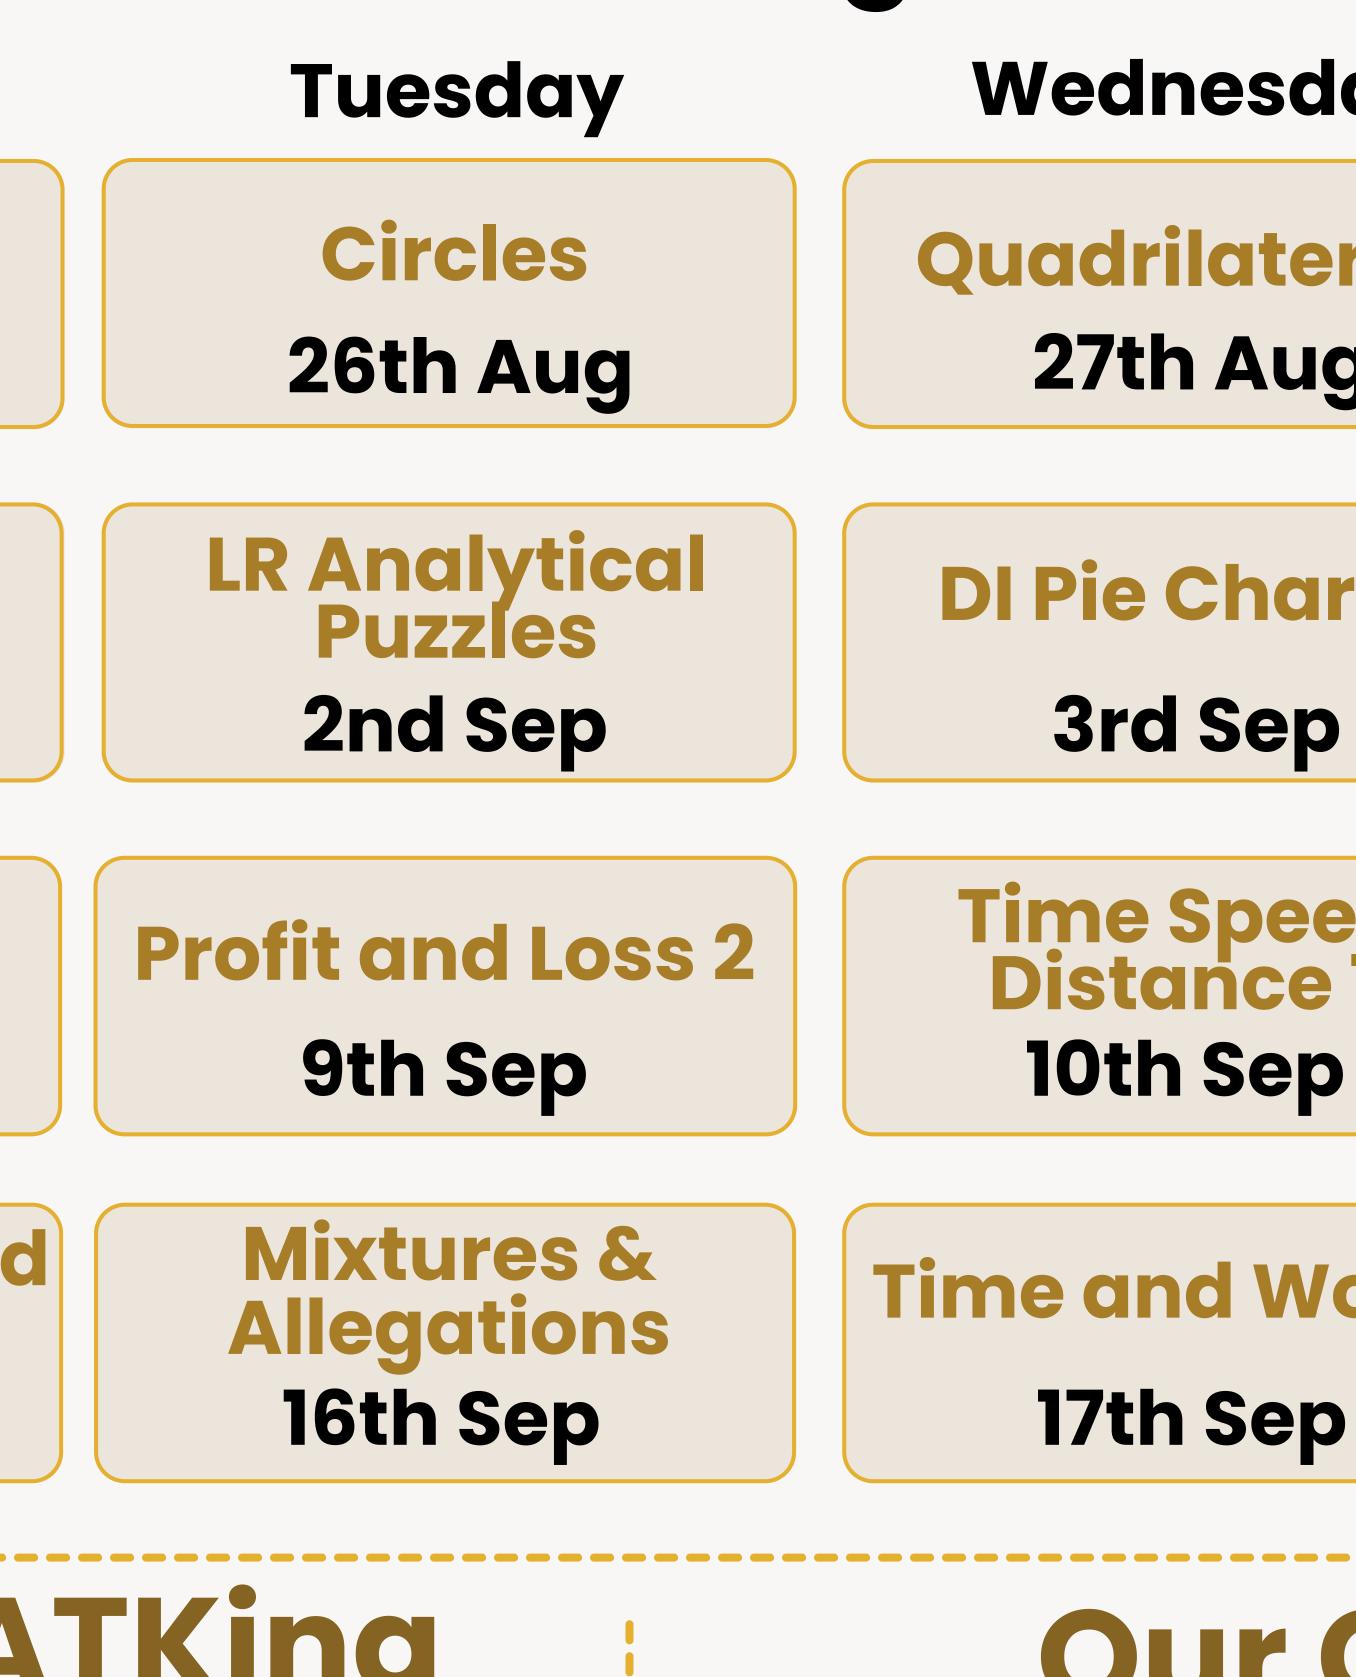

|                                                                                                  | CONNECT   ASPIRE   TRANSFO                                     | δ                                                                                                                                 |                                    |                           |       | 2 Morn<br>g's 60 days (                                                                                  | ing Sch<br>Challenge                                                                                                            |         |                                 |                      |    |                                          |            |  |                                           |            |      |
|--------------------------------------------------------------------------------------------------|----------------------------------------------------------------|-----------------------------------------------------------------------------------------------------------------------------------|------------------------------------|---------------------------|-------|----------------------------------------------------------------------------------------------------------|---------------------------------------------------------------------------------------------------------------------------------|---------|---------------------------------|----------------------|----|------------------------------------------|------------|--|-------------------------------------------|------------|------|
|                                                                                                  |                                                                | Mond                                                                                                                              | lay                                | Tuesday                   |       | Wednesday                                                                                                | Thursday                                                                                                                        |         |                                 |                      |    |                                          |            |  |                                           |            |      |
| Week 5Special Topics8 to 9 amWeek 6DILRB to 9 amWeek 7Algebra 18 to 9 amWeek 8Algebra 28 to 9 am |                                                                | Coordinate<br>Geometryl<br>28th JulyLR Linear<br>Arrangements<br>4th AugIndices - Identies<br>& Expressions<br>Ilth AugGraphs<br> |                                    | <text></text>             |       | Set Theory and<br>Venn Diagram<br>Joth JulyDI Bar Graphs<br>6th AugGth AugJath AugLogarithms<br>20th Aug | Set Theory and<br>Venn Diagram 2<br>31st JulyDI Bar Table<br>7th AugQuadratic<br>Equations 2<br>14th AugProbability<br>21st Aug |         |                                 |                      |    |                                          |            |  |                                           |            |      |
|                                                                                                  |                                                                |                                                                                                                                   |                                    |                           |       |                                                                                                          |                                                                                                                                 |         |                                 | Week<br>Saturd       |    | E CAT<br>Sund                            |            |  | Our Cor                                   | porate Fac | ulti |
|                                                                                                  |                                                                |                                                                                                                                   |                                    |                           |       |                                                                                                          |                                                                                                                                 |         | Weekly Rewith Live<br>8 to 10 d |                      | Im | <b>RC Moc</b><br><b>Analy</b><br>12 to 3 | ysis<br>pm |  | <image/>                                  |            |      |
|                                                                                                  |                                                                |                                                                                                                                   |                                    |                           |       |                                                                                                          |                                                                                                                                 |         |                                 | IIT/NIT<br>8 to 9 pm |    | IIT/N<br>8 to 9 p                        |            |  | Preet Sir<br>Ex Reliance Jio<br>MBA NMIMS |            | ME   |
| nsive                                                                                            | <b>Non CAT</b><br><b>Bootcamps</b><br>9 to 11 pm(July onwards) |                                                                                                                                   | Non C<br>Bootca<br>9 to 11 pm(July | mps 30                    |       |                                                                                                          |                                                                                                                                 |         |                                 |                      |    |                                          |            |  |                                           |            |      |
| Inter                                                                                            | <b>CAT PYQs</b><br>9 to 11 am(August onwards)                  |                                                                                                                                   | <b>CAT PY</b><br>9 to 11 am(Augu   |                           |       | iswadip Sir<br>T QA 100&iler<br>A QA 100 & iler                                                          |                                                                                                                                 |         |                                 |                      |    |                                          |            |  |                                           |            |      |
|                                                                                                  | SPJIMR<br>Bharatiya Vidya Bhavan                               | Gener<br>Electr                                                                                                                   | SVKM'S<br>NMI<br>Deemed to be UNIV | MS <sup>®</sup> Marico He | enkel | <b>IDBINGS</b><br>Jamnalal Bajaj Institute of Management Studies                                         | N Goldman Goldman                                                                                                               | DIGITAL |                                 |                      |    |                                          |            |  |                                           |            |      |

Probability 22nd Aug

Week 9 Geometry 8 to 9 am

Week 10 DILR 8 to 9 am

Week 11 **Arithmetic 1** 8 to 9 am

## Monday

Triangles 25th Aug

**LR Circular** Arrangements **1st Sep** 

**Profit and Loss 1** 

8th Sep

**Week 12 Arithmetic 2** 8 to 9 am

**Simple & Compound** Interest 15th Sep

# CAT 2025 M2 M0 CATKing's 60

| brning Scher<br>days Challenge<br>sday Thursday |                                      |    |  |  |  |  |  |  |
|-------------------------------------------------|--------------------------------------|----|--|--|--|--|--|--|
| aterals<br>Aug                                  | <b>Polygons</b><br>28th Aug          |    |  |  |  |  |  |  |
| harts<br>Sep                                    | DI Mixed Charts<br>4th Sep           | Dc |  |  |  |  |  |  |
| <b>peed</b><br><b>ice 1</b><br><b>Sep</b>       | Time Speed<br>Distance 2<br>11th Sep |    |  |  |  |  |  |  |
| <b>I Work 1</b>                                 | <b>Time and Work 1</b>               | Pi |  |  |  |  |  |  |