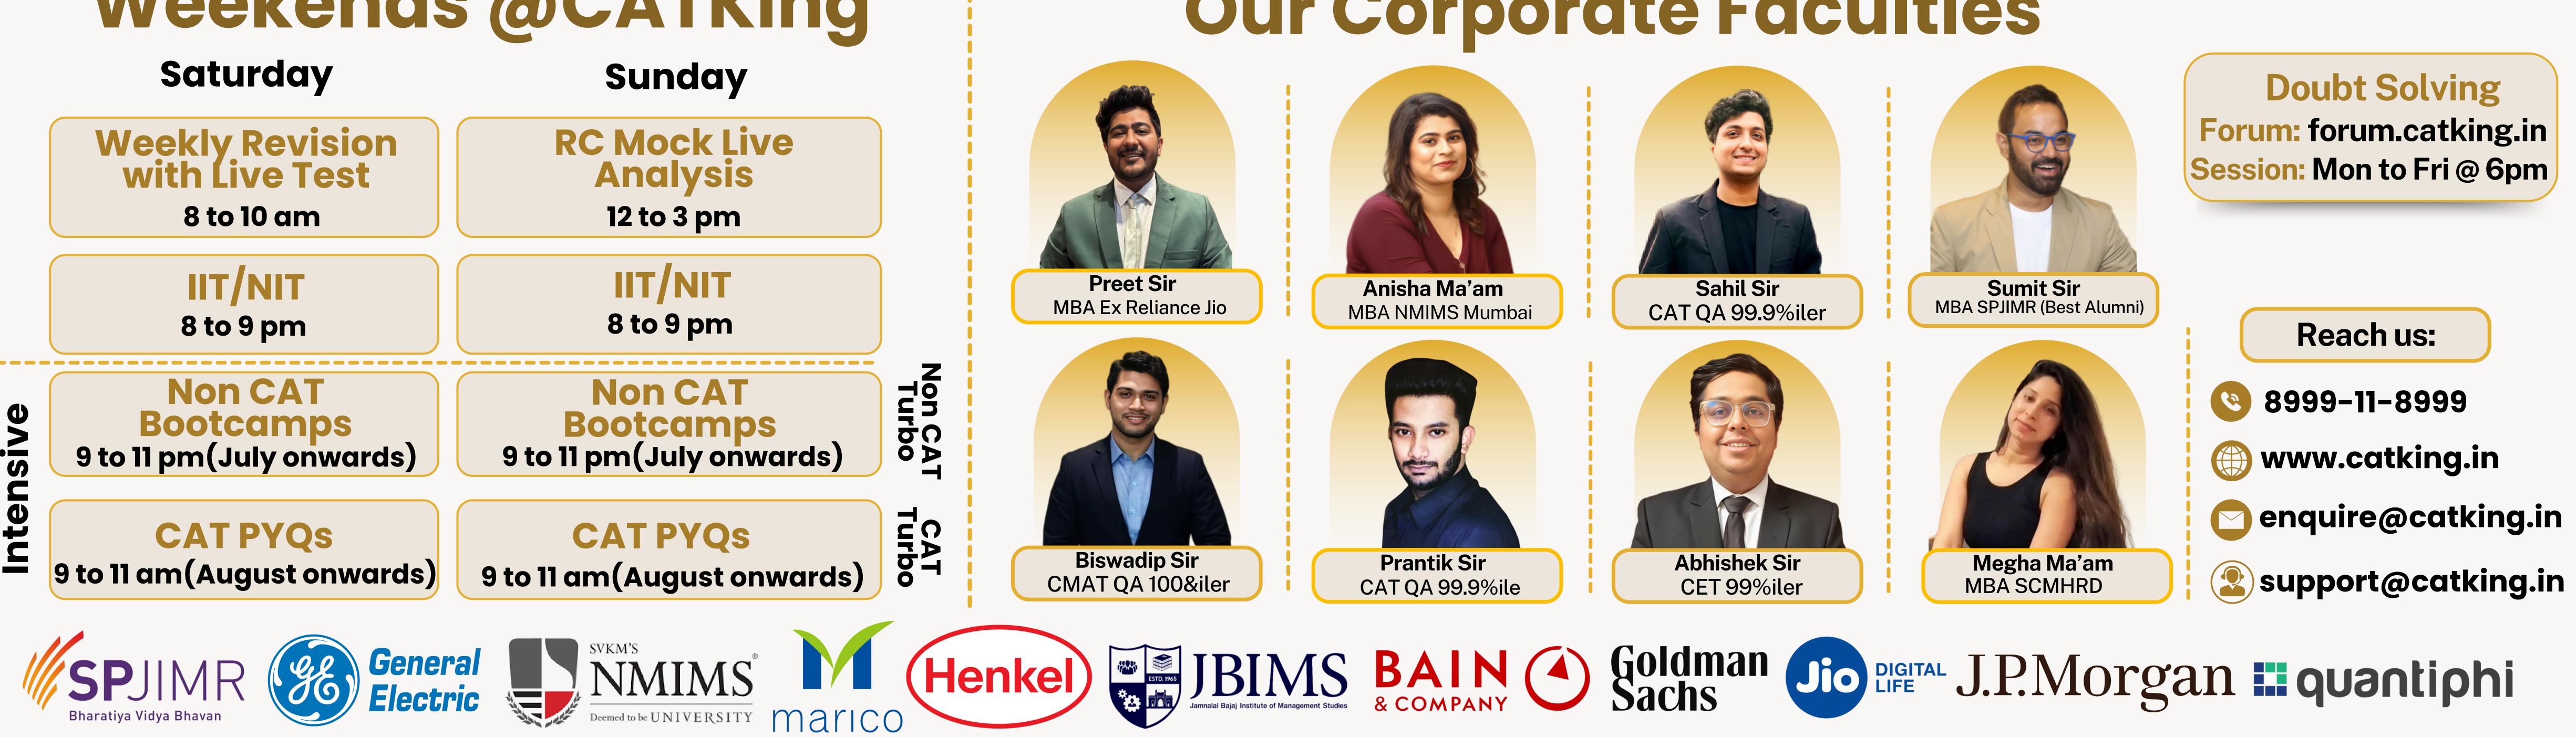

## Weekends @CATKing

## Saturday

**Weekly Revision** with Live Test

IIT/NIT 8 to 9 pm

8 to 10 am

**Non CAT** Bootcamps 9 to 11 pm(July onwards)

**CAT PYQs** 

9 to 11 am(August onwards)

sive

nte

# **Our Corporate Faculties**

18th Sep