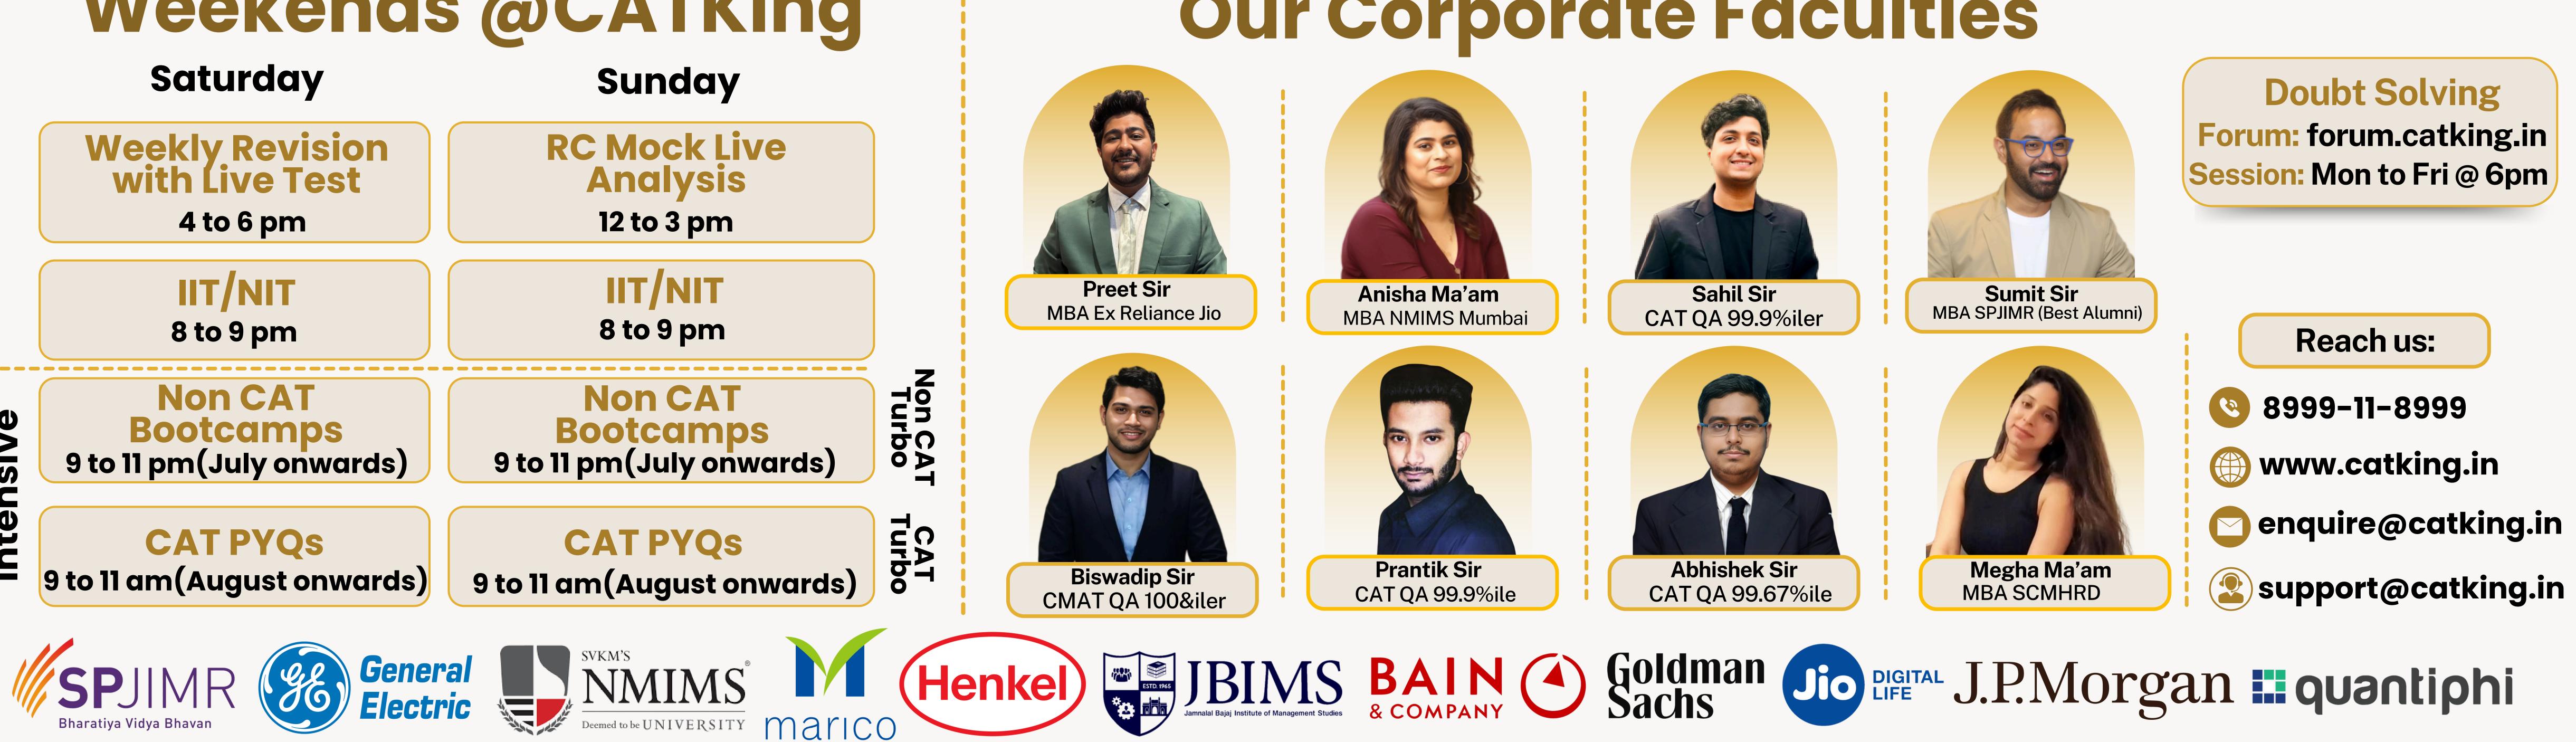

# Weekends @CATKing

#### Saturday

**Weekly Revision** with Live Test 4 to 6 pm

IIT/NIT

8 to 9 pm

**Non CAT** 

Bootcamps

**CAT PYQs** 

9 to 11 am(August onwards)

> Coordinate **Geometry 1 28th July**

**LR Linear** Arrangements 4th Aug

**Indices - Identies** & Expressions 11th Aug

| Wee | kends |  |
|-----|-------|--|
|     |       |  |

Saturday

| Weekly Revision<br>with Live Test<br>4 to 6 pm | RC |
|------------------------------------------------|----|
| IIT/NIT                                        |    |

8 to 9 pm

**Non CAT** Bootcamps 9 to 11 pm(July onwards)

**CAT PYQs** 