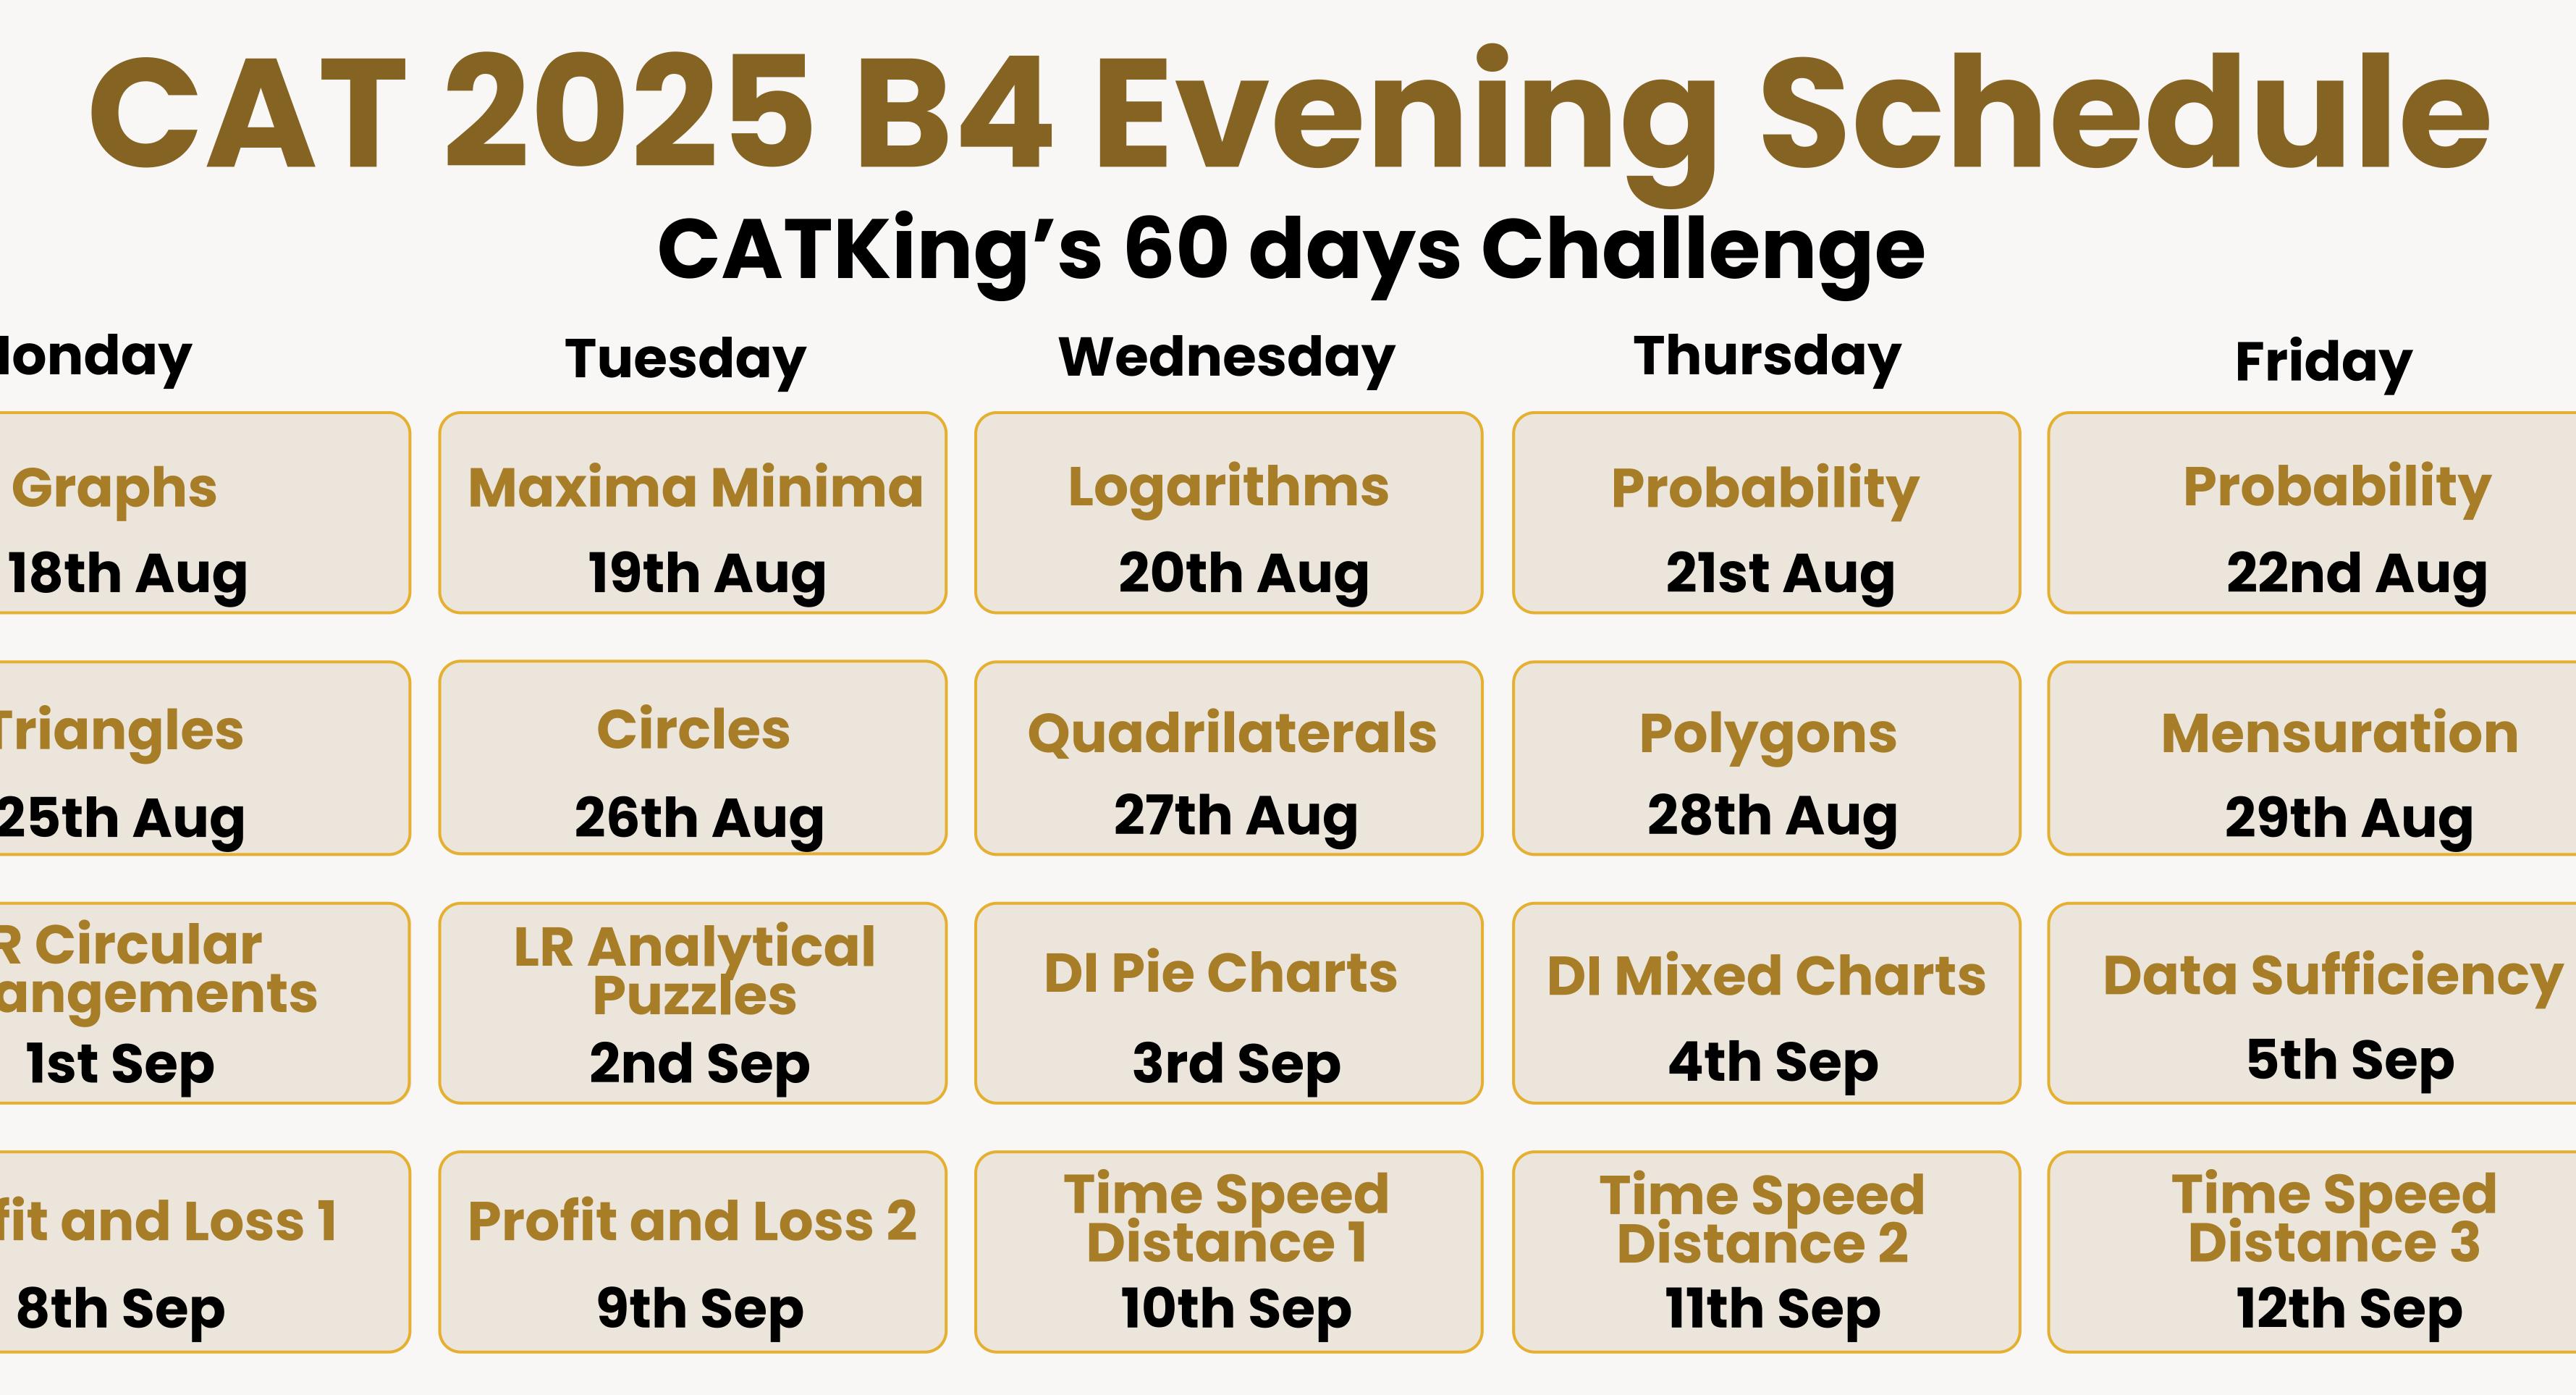

# **CAT 2025 B4 Evening Schedule CATKing's 60 days Challenge**

### Week 9 Algebra 2 9 to 10 pm

Week 10 Geometry 9 to 10 pm

Week 11 DILR 9 to 10 pm Triangles

25th Aug

**LR Circular** Arrangements **1st Sep** 

**Week 12 Arithmetic 1** 9 to 10 pm

**Profit and Loss 1** 

8th Sep